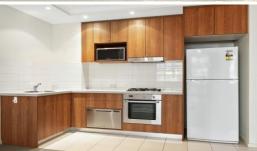

## WHEN LOCATION COUNTS

Located walking distance from Waitara station, surrounded by parks, cafes, and minutes to Hornsby shopping precinct, this well positioned apartment offers light filled living and dining flowing through to a large north facing, covered balcony. The property features a generous sized master bedroom with built in wardrobe, modern kitchen, well equipped with gas cooking and stainless- steel appliances and an internal laundry.

## Featuring:

- \*Large North-facing balcony perfect for entertaining
- \*Generously proportioned layout offers combined living and dining
- \*Fully equipped modern gas kitchen with stainless steel

Type : Unit Land Size : 70 sqm Bedrooms : 1