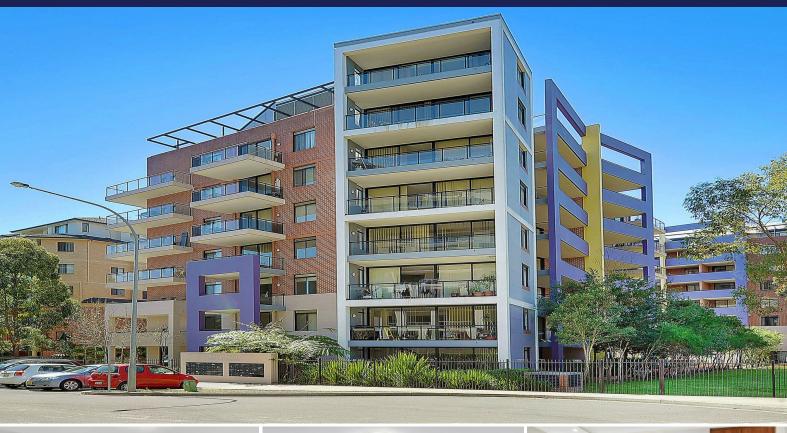

## Camelle.

Unit 2304/32-36 Orara Street Waitara NSW

## WHEN LOCATION COUNTS

Located walking distance from Waitara station, surrounded by parks, cafes, and minutes to Hornsby shopping precinct, this well positioned apartment offers light filled living and dining flowing through to a large north facing, covered balcony. The property features a generous sized master bedroom with built in wardrobe, modern kitchen, well equipped with gas cooking and stainless- steel appliances and an internal laundry.