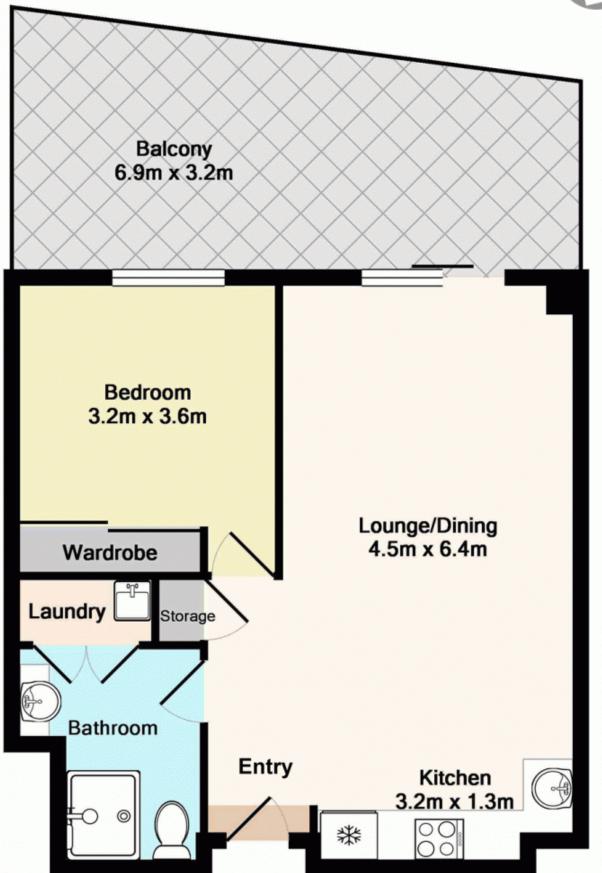

## WHEN LOCATION COUNTS

Located walking distance from Waitara station, surrounded by parks, cafes, and minutes to Hornsby shopping precinct, this well positioned apartment offers light filled living and dining flowing through to a large north facing, covered balcony. The property features a generous sized master bedroom with built in wardrobe, modern kitchen, well equipped with gas cooking and stainless- steel appliances and an internal laundry.

## Featuring:

- \*Large North-facing balcony perfect for entertaining
- \*Generously proportioned layout offers combined living and dining
- \*Fully equipped modern gas kitchen with stainless steel

Type : Unit Land Size : 70 sqm Bedrooms : 1