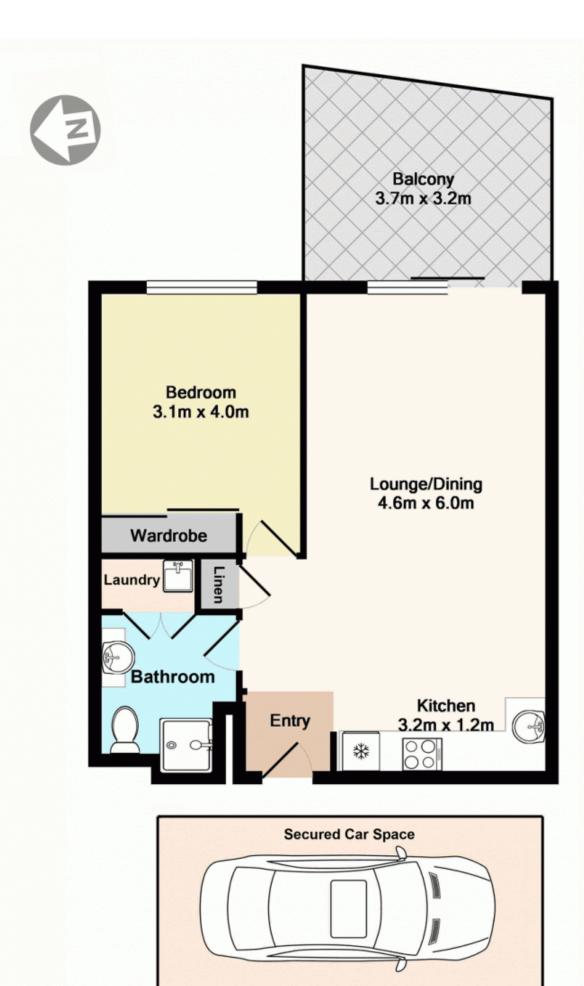

## Features:

- \* Plenty of natural light
- \* North Facing
- \* Unit overlooks park with an endless leafy outlook, arguably the best street in Waitara
- \* Split Cycle air conditioning
- \* High ceilings throughout
- \* Generously proportioned layout offers combined living and dining
- \* Fully equipped modern gas kitchen with stainless steel appliances
- \* One spacious bedroom with mirrored robe, modern

Type : Unit Bedrooms : 1 Bathrooms : 1 Car Spaces : 1

View: https://www.camelle.com.au/sale/nsw/nort h-shore-upper/waitara/residential/unit/6764

987

**Janine Best** 02 9476 5222