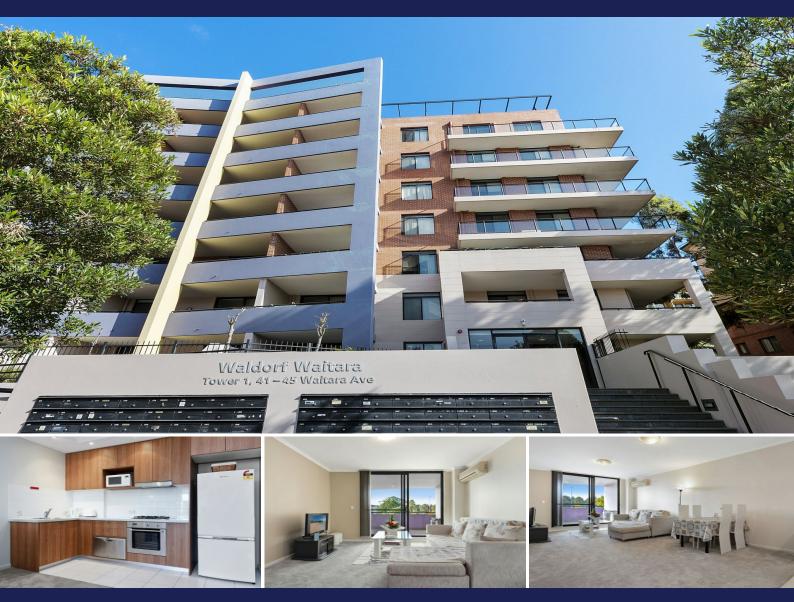

## Camelle.

## 1203/41-45 Waitara Avenue WAITARA NSW

## Sold!!

Set in the heart of Waitara, this vibrant complex is within easy reach of shopping leisure and public transport. Its beautifully appointed with an array of luxe, high-end finishes and offers open plan living and dining flowing to a large covered terrace that augments the living space for easy entertaining.

## Features:

- \* Plenty of natural light
- \* North Facing
- \* Unit overlooks park with an endless leafy outlook, arguably the best street in Waitara
- \* Split Cycle air conditioning
- \* High ceilings throughout
- \* Generously proportioned layout offers combined living and dining
- \* Fully equipped modern gas kitchen with stainless steel appliances
- \* One spacious bedroom with mirrored robe, modern

Type : Unit Bedrooms : 1 Bathrooms : 1 Car Spaces : 1

View: https://www.camelle.com.au/sale/nsw/nort h-shore-upper/waitara/residential/unit/6764

987

**Janine Best** 02 9476 5222