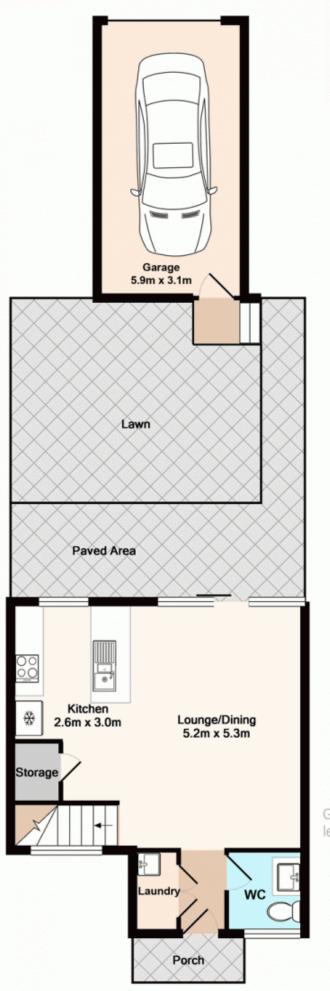

Easy maintenance front gardens lead into a bright open plan kitchen and loungeroom. The stylish kitchen has exquisite finishes with stainless steel appliances, Caesarstone benchtops, lots of cupboard space and breakfast bar.

The kitchen and lounge area flows through to the safe, private and low maintenance backyard. Big enough for backyard entertaining and perfect for kids and pets.

Type: Townhouse

Bedrooms: 2 Bathrooms: 2 Car Spaces: 1

View : https://www.camelle.com.au/sale/nsw/haw

kesbury/berowra-heights/residential/townh

ouse/6765050

**Janine Best** 02 9476 5222

Upper level

Ground level