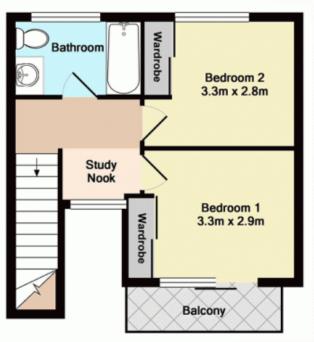

The kitchen and lounge area flows through to the safe, private and low maintenance backyard. Big enough for backyard entertaining and perfect for kids and pets.

Type: Townhouse

Bedrooms: 2 Bathrooms: 2 Car Spaces: 1

View : https://www.camelle.com.au/sale/nsw/haw

kesbury/berowra-heights/residential/townh

ouse/6765050

**Janine Best** 02 9476 5222

Upper level

Ground level