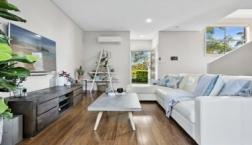

Easy maintenance front gardens lead into a bright open plan kitchen and loungeroom. The stylish kitchen has exquisite finishes with stainless steel appliances, Caesarstone benchtops, lots of cupboard space and breakfast bar.

The kitchen and lounge area flows through to the safe, private and low maintenance backyard. Big enough for backyard entertaining and perfect for kids and pets.

Type: Townhouse

Bedrooms: 2 Bathrooms: 2 Car Spaces: 1