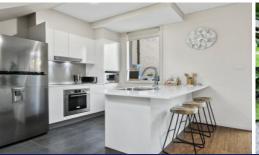

Easy maintenance front gardens lead into a bright open plan kitchen and loungeroom. The stylish kitchen has exquisite finishes with stainless steel appliances, Caesarstone benchtops, lots of cupboard space and breakfast bar.