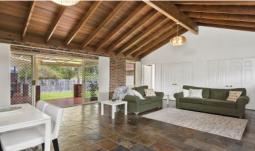

## Features

- 5 large Bedrooms 4 with Built in robes and master bedroom with oversized walk in robes.
- 3 full Bathrooms and 2 separate toilets. The ensuite has to be seen to be believed and includes a corner spa bath.
- Large family room with slow combustion fire, air conditioning and Cedar cathedral ceilings and slate flooring.