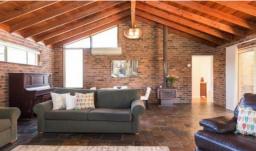

## Features

- 5 large Bedrooms 4 with Built in robes and master bedroom with oversized walk in robes.
- 3 full Bathrooms and 2 separate toilets. The ensuite has to be seen to be believed and includes a corner spa bath.
- Large family room with slow combustion fire, air conditioning and Cedar cathedral ceilings and slate flooring.