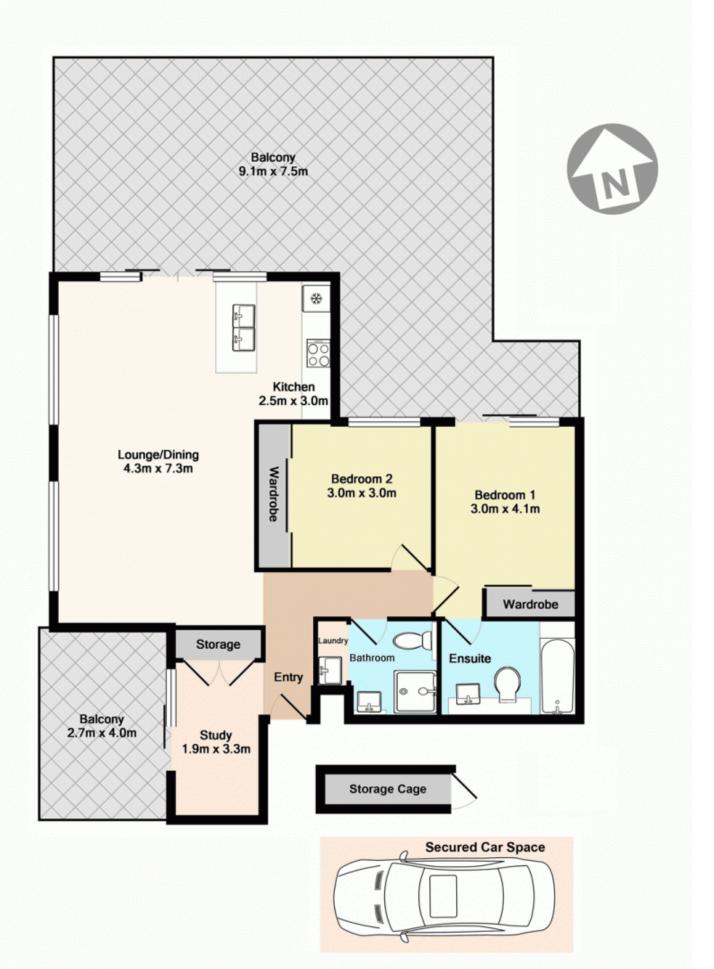

## Features:

- Living & bedrooms all with NORTHERLY aspect.

- 2 generous sized bedrooms both with built in robes, ensuite to main.

- Contemporary kitchen with gas cooking, SMEG appliances and caeserstone benchtops.

- Dual balcony totalled over 70 SQM provides you with envious uninterrupted bush view, Perfect for family entertainment.
- Easy maintenance timber floor through living & carpet to bedrooms
- Split system air conditioning.
- Secure intercom with lift access

| Γу | ре | • |  | : | U | nit |
|----|----|---|--|---|---|-----|
| •  |    |   |  |   | _ |     |

- Bedrooms : 2
- Bathrooms: 2

Car Spaces : 1

View : https://www.camelle.com.au/sale/nsw/nort h-shore-upper/hornsby/residential/unit/676 5633