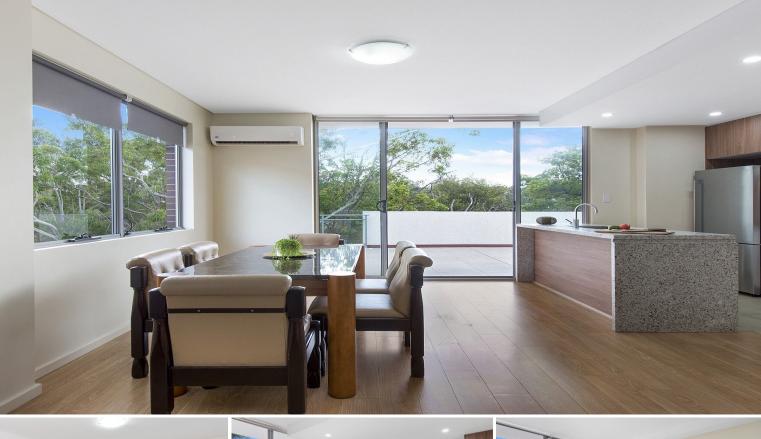

## 2 Bedroom and Study Penthouse at Hornsby CBD

2 Bedroom and Study Penthouse at Hornsby CBD

Located in the popular east pocket of Hornsby, with trains, shops, hospital all around. This near new apartment boasts sleek finishes all throughout with unparalleled view.

## Features:

- Living & bedrooms all with NORTHERLY aspect.

- 2 generous sized bedrooms both with built in robes, ensuite to main.

- Contemporary kitchen with gas cooking, SMEG appliances and caeserstone benchtops.

- Dual balcony totalled over 70 SQM provides you with envious uninterrupted bush view, Perfect for family entertainment.
- Easy maintenance timber floor through living & carpet to bedrooms
- Split system air conditioning.
- Secure intercom with lift access