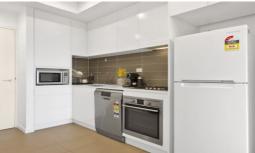

Features:

- Open plan modern kitchen with gas cooking.
- Generous sized main bedroom with 3 meter wide built-in Robe.
- Combine living & dining space flows naturally to sun-filled undercover veranda
- Internal laundry with dryer, split system air-conditioning
- Secure intercom, car space, storage cage and lift access
- Minutes to PCYC, tennis court and parks