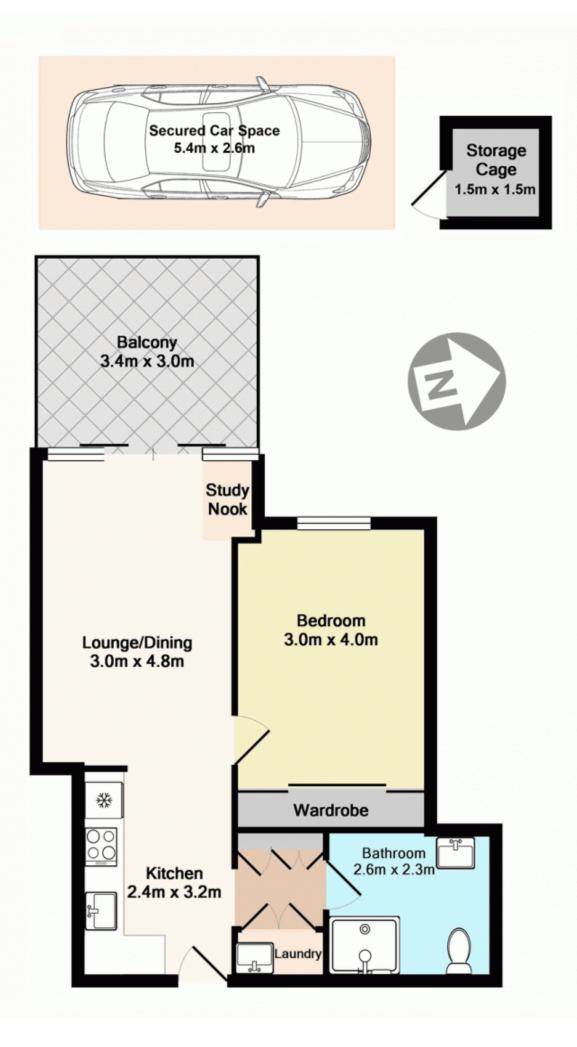

## **Under Contract!**

This near new 1 bedroom apartment is located at mid floor in the heart of Waitara with train station, shops and top ranking school just at your door step, well maintained block with low strata rate. Developed and built by local Australian company with reputable track record assure you the certainty in quality whilst enjoying the ultimate convenience.

Features:

- Open plan modern kitchen with gas cooking.
- Generous sized main bedroom with 3 meter wide built-in Robe.
- Combine living & dining space flows naturally to sun-filled undercover veranda
- Internal laundry with dryer, split system air-conditioning
- Secure intercom, car space, storage cage and lift access
- Minutes to PCYC, tennis court and parks

Type : Unit Bedrooms : 1 Bathrooms : 1 Car Spaces : 1

View : https://www.camelle.com.au/sale/nsw/nort

h-shore-upper/waitara/residential/unit/6765

637

**Janine Best** 02 9476 5222