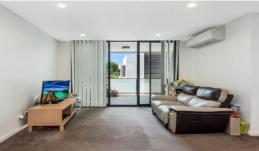

#### Features:

- Northerly aspect with 2 spacious bedrooms both with built-in wardrobes, ensuite to main
- Open plan modern kitchen with gas cooking and large breakfast bar
- Combine living & dining space flows naturally to sun-filled undercover veranda
- Internal laundry with dryer, split system air-conditioning
- Secure intercom, car space, storage cage and lift access
- Minutes to PCYC, tennis court and parks