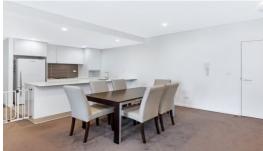

#### Features:

- Northerly aspect with 2 spacious bedrooms both with built-in wardrobes, ensuite to main
- Open plan modern kitchen with gas cooking and large breakfast bar
- Combine living & dining space flows naturally to sun-filled undercover veranda
- Internal laundry with dryer, split system air-conditioning
- Secure intercom, car space, storage cage and lift access
- Minutes to PCYC, tennis court and parks