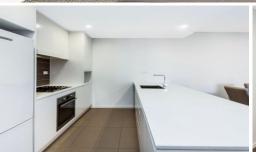

#### Features:

- Northerly aspect with 2 spacious bedrooms both with built-in wardrobes, ensuite to main
- Open plan modern kitchen with gas cooking and large breakfast bar
- Combine living & dining space flows naturally to sun-filled undercover veranda
- Internal laundry with dryer, split system air-conditioning
- Secure intercom, car space, storage cage and lift access
- Minutes to PCYC, tennis court and parks