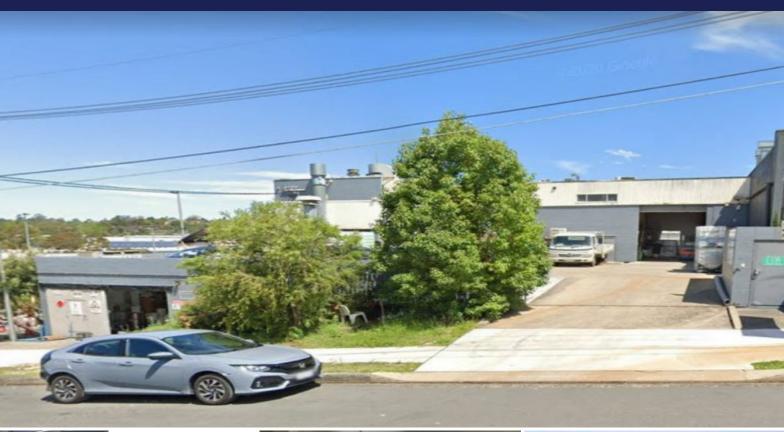

## **UNDER CONTRACT.**

Proudly offering for sale via Expressions of Interest

A 923sqm freestanding site with two levels of well presented building with 2 drive ways for separate access to both lower and upper levels with huge amount of off street secure and approximately 9 front door parking spaces this site suits many uses including:- pharmaceutical, bulky good retail, distribution

Street Level: 700sqm of underground carpark and storage with 3.8 meter height clearance that includes power, toilets/shower, water, lighting, ventilation and internal staircase to access upper level.

Upper Level: 505sqm of warehouse with 5 meter clearance with clear truck/container truck access and additional at door parking.