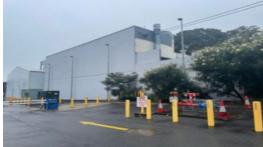

## **UNDER CONTRACT.**

Proudly offering for sale via Expressions of Interest

A 923sqm freestanding site with two levels of well presented building with 2 drive ways for separate access to both lower and upper levels with huge amount of off street secure and approximately 9 front door parking spaces this site suits many uses including:- pharmaceutical, bulky good retail, distribution

Street Level: 700sqm of underground carpark and storage with 3.8 meter height clearance that includes power, toilets/shower, water, lighting, ventilation and internal staircase to access upper level.

Upper Level: 505sqm of warehouse with 5 meter clearance with clear truck/container truck access and additional at door parking.