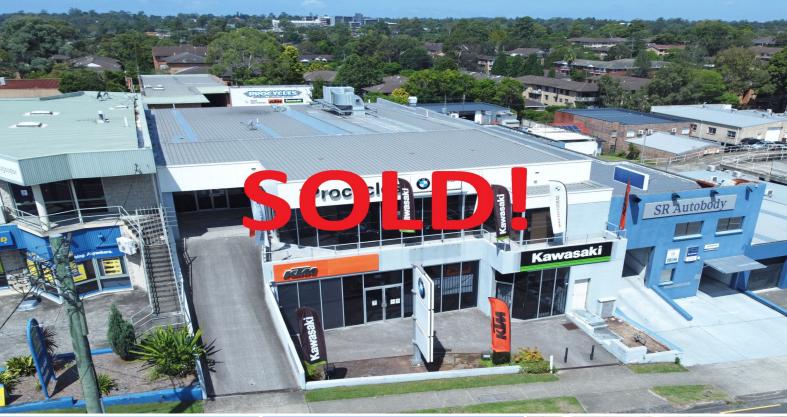

## **SOLD BY CAMELLE PROPERTY!**

Arguably one of Hornsby's most outstanding properties.

The property is located within walking distance to Hornsby Train station and

Westfield on Hornsby's main thoroughfare.

Sitting proudly near the crest of George Street this property is an outstanding investment.

Building area measurements:
Lower Ground Floor: 450sqm
Ground Floor: 630sqm
First Floor: 670sqm
Total Building: 1750sqm
Land Area: 866.3sqm

The building is freestanding and was constructed circa 1970's with extensive

\$6,200,000

Type : Retail Building Size : 1750 sqm

View : https://www.camelle.com.au/sale/nsw/no

rth-shore-upper/hornsby/commercial/ret