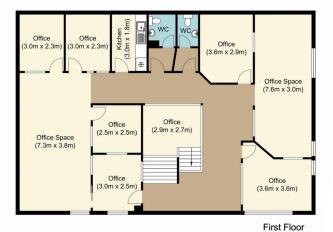

## **Presentable Offices in Great Location!**

- Immaculate Offices
- Great Exposure
- 7 Enclosed Offices
- 2 Open Plan Office Spaces
- Kitchen
- 2 Amenities
- 4 Car Spaces in Garage with plenty of other Parking
- 200m from Thornleigh Station
- Both Ground & First Floor for Sale (combined or individually)
- Lease Back on the First Floor

## 1-3 Thornleigh Street, Thornleigh

INTERNAL FLOOR AREA 303m² SECURE CAR PARKING AREA 118m² TOTAL AREA 421m²

Disclaimer.

Disclaimer to scale. Please note that while the information contained in this floorplan is provided by reliable sources, we cannot guarantee its accuracy. It is intended as a guide. Interested parties should rely on their own enquiry.