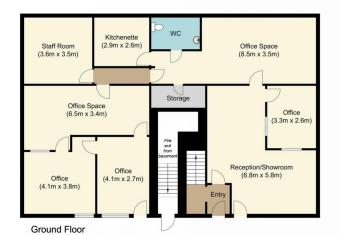

## **Presentable Offices in Great Location!**

- Immaculate Offices
- Great Exposure
- 7 Enclosed Offices
- 2 Open Plan Office Spaces
- Kitchen
- 2 Amenities
- 4 Car Spaces in Garage with plenty of other Parking
- 200m from Thornleigh Station
- Both Ground & First Floor for Sale (combined or individually)
- Lease Back on the First Floor

## 1-3 Thornleigh Street, Thornleigh

INTERNAL FLOOR AREA 303m² SECURE CAR PARKING AREA 118m² TOTAL AREA 421m²

Disclaimer.

Disclaimer to scale. Please note that while the information contained in this floorplan is provided by reliable sources, we cannot guarantee its accuracy. It is intended as a guide. Interested parties should rely on their own enquiry.