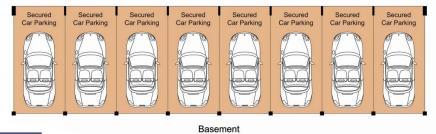

## **Presentable Offices in Great Location!**

- Immaculate Offices
- Great Exposure
- 7 Enclosed Offices
- 2 Open Plan Office Spaces
- Kitchen
- 2 Amenities
- 4 Car Spaces in Garage with plenty of other Parking
- 200m from Thornleigh Station
- Both Ground & First Floor for Sale (combined or individually)
- Lease Back on the First Floor

## 1-3 Thornleigh Street, Thornleigh

INTERNAL FLOOR AREA 303m² SECURE CAR PARKING AREA 118m² TOTAL AREA 421m²

Disclaimer.

Disclaimer to scale. Please note that while the information contained in this floorplan is provided by reliable sources, we cannot guarantee its accuracy. It is intended as a guide. Interested parties should rely on their own enquiry.