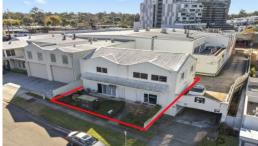

## 2/1-3 Thornleigh St Thornleigh NSW

## **Presentable Offices in Great Location!**

- Immaculate Offices
- Great Exposure
- 7 Enclosed Offices
- 2 Open Plan Office Spaces
- Kitchen
- 2 Amenities
- 4 Car Spaces in Garage with plenty of other Parking
- 200m from Thornleigh Station
- Both Ground & First Floor for Sale (combined or individually)
- Lease Back on the First Floor

Please note, that the ground level is also for sale, the levels can be purchased separately or together.

The above information has been furnished to us by the Owner. We have not verified whether or not that information is accurate and do not have any belief one way