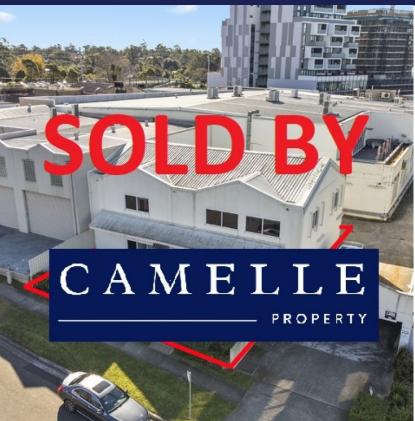

## 2/1-3 Thornleigh St Thornleigh NSW

## **Presentable Offices in Great Location!**

- Immaculate Offices
- Great Exposure
- 7 Enclosed Offices
- 2 Open Plan Office Spaces
- Kitchen
- 2 Amenities
- 4 Car Spaces in Garage with plenty of other Parking
- 200m from Thornleigh Station
- Both Ground & First Floor for Sale (combined or individually)
- Lease Back on the First Floor

Please note, that the ground level is also for sale, the levels can be purchased separately or together.

The above information has been furnished to us by the Owner. We have not verified whether or not that information is accurate and do not have any belief one way