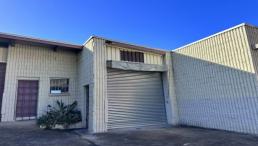

## **Small Workshop In Great Location!**

Tidy warehouse space located on a quiet street in the Hornsby Industrial Area.

With loads of sunlight and great access, this space warehouse space will suit a variety of businesses, hobbyists or to be used as storage space.

- Roller Door Access
- In Asquith/Hornsby Industrial District
- Suitable For Trades
- Natural Light

Size:

Warehouse - 62sqm

Zoning:

E4 - General Industrial

The above information has been furnished to us by the