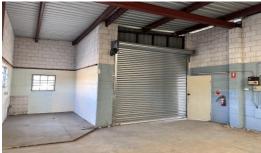

## **Small Workshop In Great Location!**

Tidy warehouse space located on a quiet street in the Hornsby Industrial Area.

With loads of sunlight and great access, this space warehouse space will suit a variety of businesses, hobbyists or to be used as storage space.

- Roller Door Access
- In Asquith/Hornsby Industrial District
- Suitable For Trades
- Natural Light

Size:

Warehouse - 62sqm

Zoning:

E4 - General Industrial

The above information has been furnished to us by the