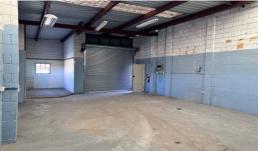

## **Small Workshop In Great Location!**

Tidy warehouse space located on a quiet street in the Hornsby Industrial Area.

With loads of sunlight and great access, this space warehouse space will suit a variety of businesses, hobbyists or to be used as storage space.

- Roller Door Access
- In Asquith/Hornsby Industrial District
- Suitable For Trades
- Natural Light

Size:

Warehouse - 62sqm

Zoning:

E4 - General Industrial

The above information has been furnished to us by the