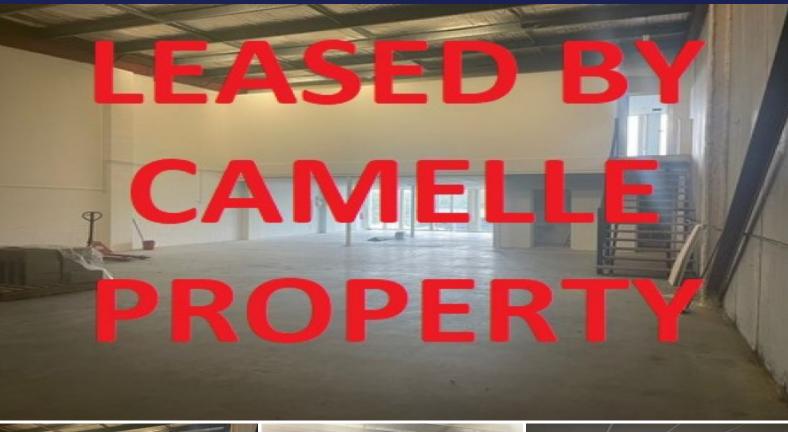

## **Fully Renovated Warehouse with Office**

Nothing to spend. Move-in and start trading.

If presentation is important then this is for you.

- High clearance warehouse.
- Mezzanine office with new paint, carpet.
- Warehouse freshly painted.
- A/C in office as new.
- Office feature bush and street outlook.
- Reception area facing onto street front.
- Reception area, kitchenette and ground floor amenities.