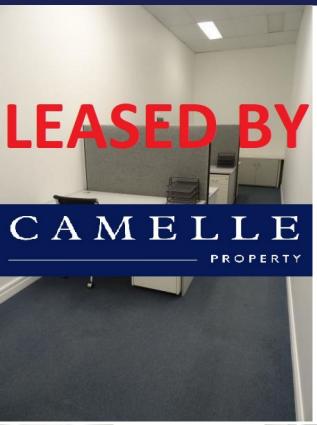

## **Comfortable Small Office Close to Station**

Comfortable small office close to the station Small Ground floor office on the westside.

- Quiet & Comfortable
- Close to Station & Parking
- Presentable Office
- Light Office Space
- Great Location

Size: 30sqm

Zoning:

B4 - Mixed Use

The above information has been furnished to us by the Owner. We have not verified whether or not that information is accurate and do not have any belief one way or the other in its accuracy. We do not accept any