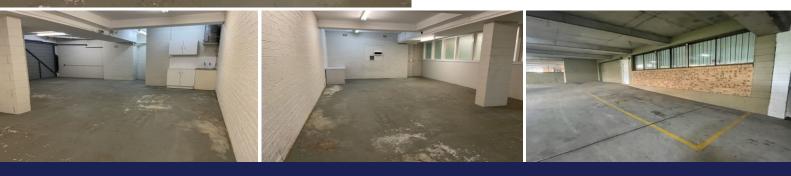

## 10/18 Leighton Place Hornsby NSW

Neat Affordable Factory Perfect for Small Businesses and Storage!

Excellent workshop in Hornsby Industrial District!

- Great Location
- Good Access
- 2m High Clearance
- Roller Door Access
- Reception/Office Space
- Undercover Loading/Unloading Area
- Undercover Car Space
- 3-Phase Power
- 2 Amenities
- Kitchenette

Size:

132sqm (as per Strata Plan)

Zoning: IN1: General Industrial

| Туре                 | : Industrial      |
|----------------------|-------------------|
| <b>Building Size</b> | <b>e:</b> 132 sqm |
| Car Spaces           | :1                |
| View                 | : https://www     |