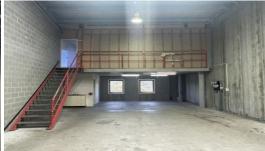

## Rare Opportunity to Purchase a High Clearance Warehouse in a Sought After Location

Located on the top level of 36 Leighton PI, this high clearance warehouse is ideal for racking/stacking, trades, manufacturing, storage as well as many more businesses.

- High Clearance Roller Door Access
- Clearspan Warehouse
- High-Quality Mezzanine
- Freshly Painted
- Ladies' and Men's Amenities
- Kitchenette
- 4 Car Spaces
- Great Natural Light
- Leafy Outlook

Size:

150sqm of Warehouse 42sqm of Mezzanine

Type : Industrial Building Size: 192 sqm

Car Spaces : 4

View : https://www.camelle.com.au/sale/nsw/nor

th-shore-upper/hornsby/commercial/indus

trial/7325348

Janine Best 02 9476 5222