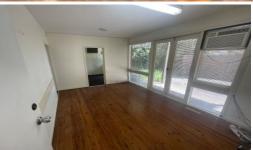

## **Light & Bright Medical Suite on Ground Level**

Ground floor office. Split into 2 offices plus Reception all with great natural light.

- 3 Enclosed Office Spaces two of which have private doors into hall way (option to use as two separate offices)
- Internal toilet & kitchenette
- Undercover access
- Common entry hall
- NBN connected
- Power points in all rooms
- Split AC
- Private Car Park

Size:

Approx 40sqm

Zoning:

SP2 - Health Services Facility

Type : Healthcare Building Size: 40 sqm

View : https://www.camelle.com.au/lease/nsw/no

rth-shore-upper/hornsby/commercial/healt

hcare/7357177