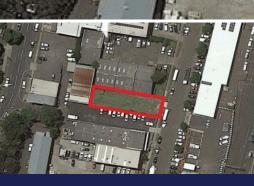

#### **45 Jersey Street Hornsby NSW**

### Very Rare Block of Commercial Land In Central Hornsby!

Highly sought-after land in central Hornsby location which can be used as is or be developed (STCA).

Ideally located just 550m (approx) from Hornsby Station and only a few minutes drive from M1, Pacific Highway, Northconnex & Pennant Hills Rd.

#### Features - 550m from Hornsby Station (approx).

- Type : Development
- Land Size : 443 sqm

View : https://www.camelle.com.au/sale/nsw/northshore-upper/hornsby/commercial/developme nt/7528963

Janine Best 02 9476 5222 Murray Byrnes 02 9476 5222