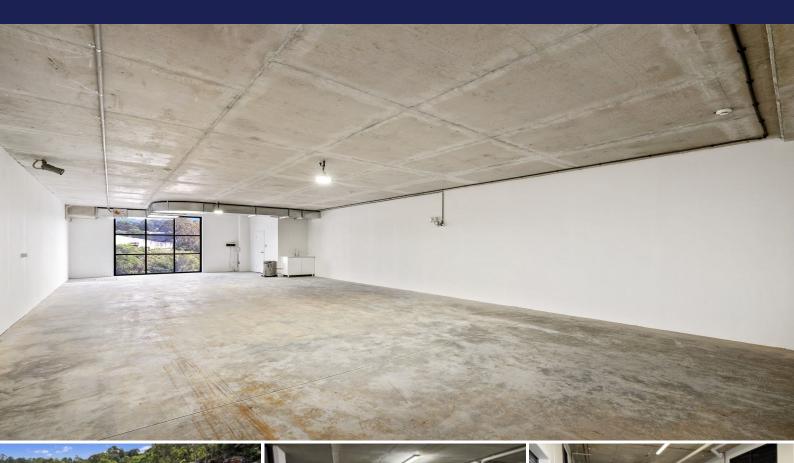

## **Brand New Industrial/Storage Unit**

This brand new industrial unit is located in the new industrial complex at Hornsby on Sydney's Upper North Shore.Close to the M1 Motorway and with easy access to the NorthConnex and Pacific Highway.

## Property features:

- 2.4m wide x 3m high roller door
- Separate pedestrian access
- Additional secure storage area located below floor -suit gunsmith, storage of jewellery or valuables
- Exceptional natural light and amazing outlook
- Unit offers an internal toilet, shower and kitchenette
- Secure gated access to site
- Data points
- 64 amps 3 phase available
- Painted walls and floor
- Consistent temperature due to concrete construction.
- Turning bay
- Motion sensor lighting secure entry to site, all amenities