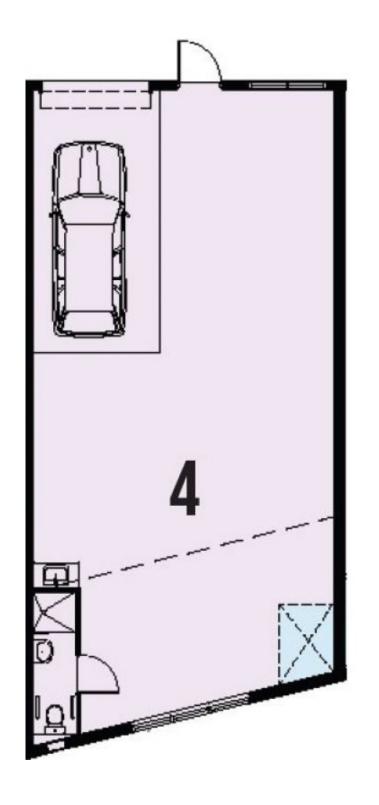

## Property features:

- 2.4m wide x 3m high roller door
- Separate pedestrian access
- Additional secure storage area located below floor -suit gunsmith, storage of jewellery or valuables
- Exceptional natural light and amazing outlook
- Unit offers an internal toilet, shower and kitchenette
- Secure gated access to site
- Data points
- 64 amps 3 phase available
- Painted walls and floor
- Consistent temperature due to concrete construction.
- Turning bay
- Motion sensor lighting secure entry to site, all amenities