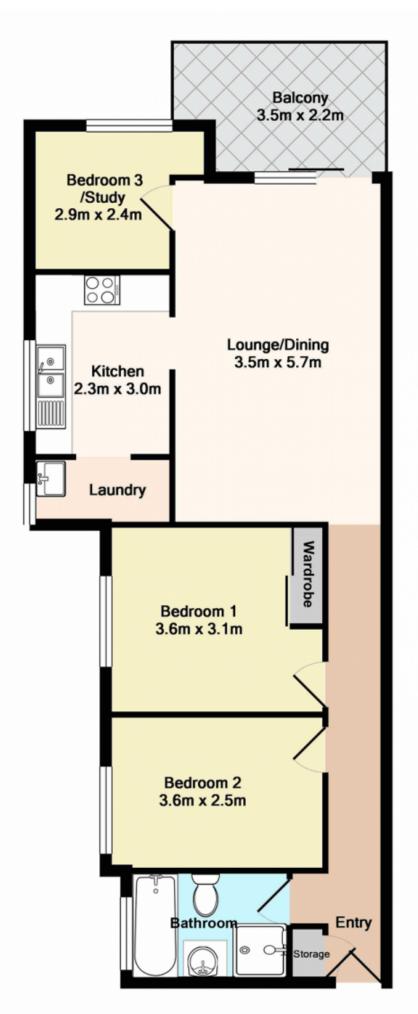

## Features:

- Single lock-up garage and storage with easy access via Albert Lane
- Close to local selective and North Shore private schools
- Professionally altered third bedroom or study
- Master with Built-in Wardrobe
- Internal Laundry
- Electric hot water
- Large living/dining flows onto veranda with leafy outlook
- Lots of natural light

Bedrooms : 3 Bathrooms : 1 Car Spaces : 1

View : https://www.camelle.com.au/lease/nsw/

north-shore-upper/hornsby/residential/a

partment/7625872

**Maddy Edwards** 02 9476 5222