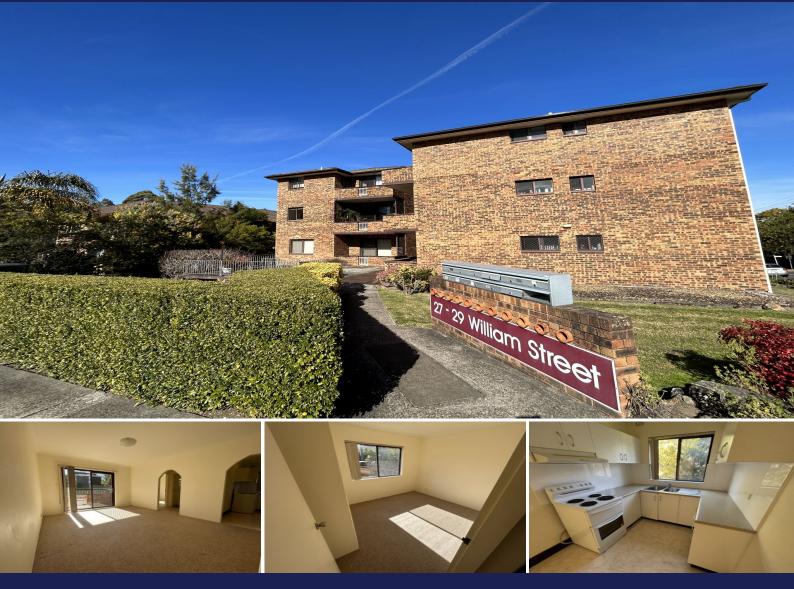

## 1/27-29 William Street Hornsby NSW

## LEASED by Maddy Edwards - Camelle Property

This ground-floor apartment is conveniently situated in a prime location, offering easy access to various amenities. Some key features of the property include:

- Spacious kitchen with a small dining area: The apartment boasts a generous kitchen space that includes a combined dining area.

- Ground floor unit with easy access: Unlike many other apartments that require climbing stairs, this unit is situated on the ground floor. This means that you can quickly enter the apartment without navigating any steps.

- Built-in wardrobe: The apartment features a built-in wardrobe, providing ample storage space for your belongings.

- North-facing orientation: With a north-facing aspect, the apartment is designed to receive ample natural light