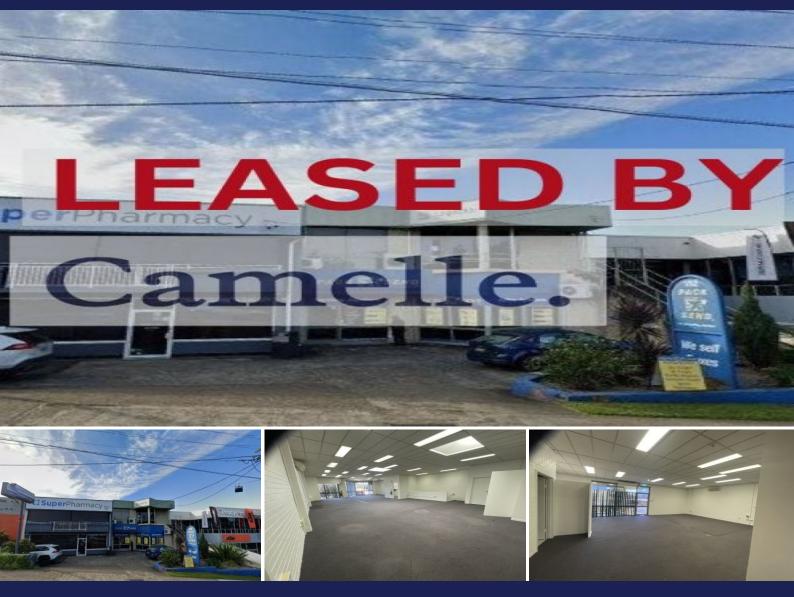

## 2/152 George Street Hornsby NSW

## Severely reduced large Office in Outstanding Hornsby CBD Location!

This an excellent opportunity to move your businesses to a prominent position located directly across from the train station and on Hornsby's main thoroughfare; George St.

This property would be great for office/consulting, medical, showroom, exercise studio, tutoring plus so many other businesses!

- Exceptional Exposure Awesome Signage Opportunity
- Central Hornsby Location
- Large Reception Area
- Office/Showroom Area
- Storage Room
- First Level Office Space
- Dual Access Entry and front at back via a staircase.
- Good Natural Light
- Large Kitchenette
- Men's and Ladies' Amenities