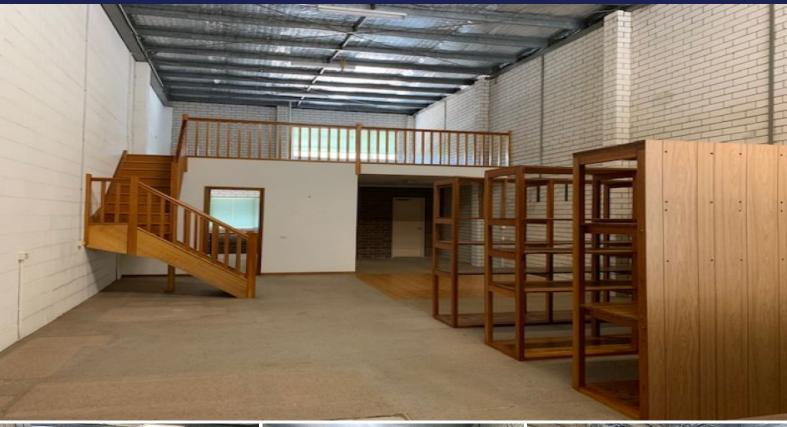

## **Highly Sought After Warehouse Space in Hornsby!**

This is a great opportunity to lease a warehouse space that is perfectly suited to your business. With high clearance roller door access, well presented mezzanine office & a great location this warehouse space will suit a number of uses!

## Feature:

- Roller Door Access
- High Clearance Warehouse Space
- Mezzanine Office
- Great Natural Light
- Lunch Room With Kitchenette
- Carparking At Door
- Office With Separate Entry
- Will Suit Many Uses!
- 2 Car Spaces