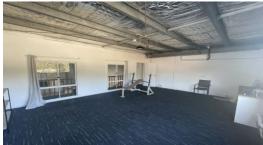

## **Highly Sought After Warehouse Space in Hornsby!**

This is a great opportunity to lease a warehouse space that is perfectly suited to your business. With high clearance roller door access, well presented mezzanine office & a great location this warehouse space will suit a number of uses!

## Feature:

- Roller Door Access
- High Clearance Warehouse Space
- Mezzanine Office
- Great Natural Light
- Lunch Room With Kitchenette
- Carparking At Door
- Office With Separate Entry
- Will Suit Many Uses!
- 2 Car Spaces