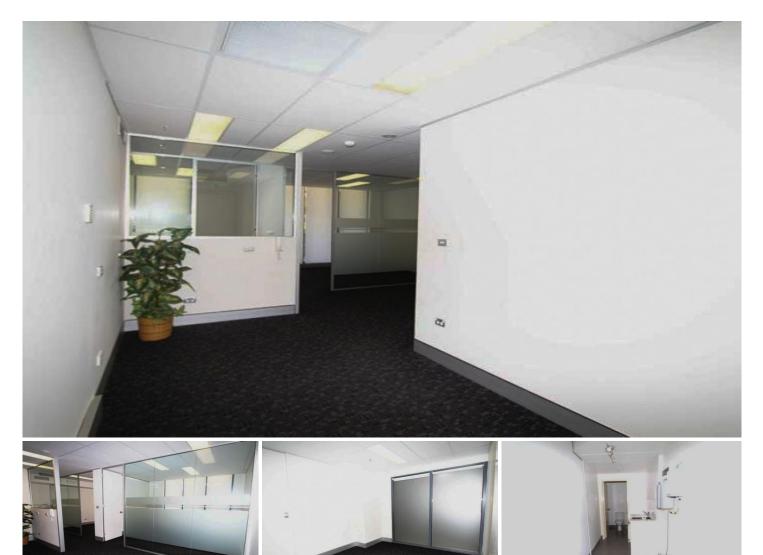

## 604/88-90 George Street Hornsby NSW

This suite is located in the well know Avanti building with well presented common areas and lift access ideal for medical, consultancy and/or general office purposes.

## Feature:

- 3 partitioned offices
- Lift access and disabled amenities available
- Ducted Air conditioning
- Secure, intercom entry
- Private screened kitchen/tea room and private toilet.
- 2 secure parking spaces + visitor parking available