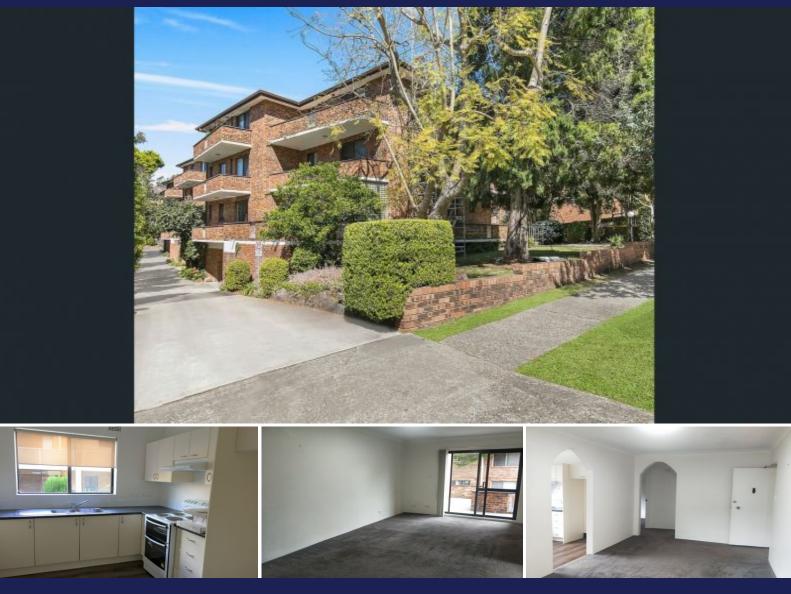

## 19/26-28 Burdett Street Hornsby NSW

## Application and deposit taken!

Ideally situated in the heart of Hornsby's bustling CBD, this rental property offers the ultimate convenience, just a short 5-minute walk to Hornsby Westfield, train station, and bus stops.

This elevated ground-level 1-bedroom unit boasts the following features:

- A spacious bedroom complete with a built-in wardrobe.
- Bathroom and laundry area.
- Blinds offering both block-out and shade options.

- An expansive north-facing balcony, perfect for soaking in the sunlight.

- Screens on all windows and doors for added comfort.

- A private entrance discreetly located at the rear of the complex, ensuring peace and quiet away from street noise.

- Secure single lock-up garage for your convenience.

Don't miss out on this superbly located rental opportunity!

| Туре                                         | : Unit                                                                                            |
|----------------------------------------------|---------------------------------------------------------------------------------------------------|
| Date Available: Tuesday, 19th September 2023 |                                                                                                   |
| Bond                                         | : 1,680                                                                                           |
| Bedrooms                                     | :1                                                                                                |
| Bathrooms                                    | :1                                                                                                |
| Car Spaces                                   | :1                                                                                                |
| View                                         | : https://www.camelle.com.au/lease/nsw/<br>north-shore-upper/hornsby/residential/u<br>nit/7742791 |