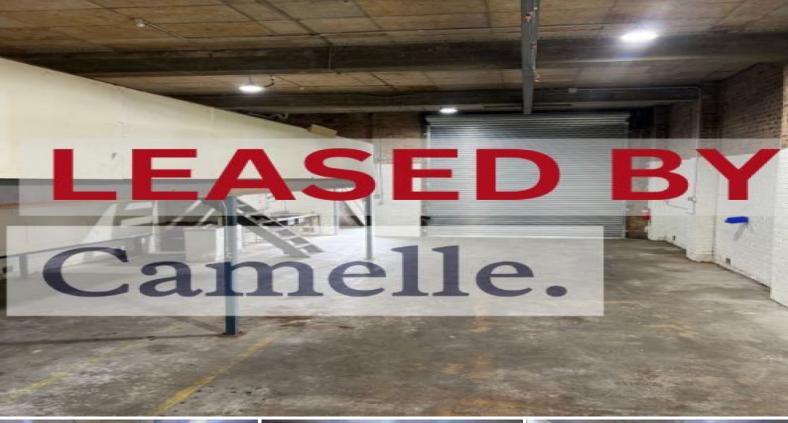

## **Affordable Warehouse Space in Central Hornsby!**

This is an awesome opportunity to lease a warehouse/factory in central Hornsby at an affordable rate! The warehouse has a high clearance roller door access as well as plenty of parking!

## Features:

- Outstanding Location
- Plenty of Parking
- High Clearance
- Roller Door Access
- Added Mezzanine for Additional Storage
- Well Light Space
- Amenities

Size:

Approx 150sqm

Zoning:

MU1 - Mixed Use