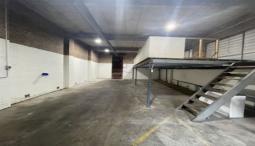

## **Affordable Warehouse Space in Central Hornsby!**

This is an awesome opportunity to lease a warehouse/factory in central Hornsby at an affordable rate! The warehouse has a high clearance roller door access as well as plenty of parking!

## Features:

- Outstanding Location
- Plenty of Parking
- High Clearance
- Roller Door Access
- Added Mezzanine for Additional Storage
- Well Light Space
- Amenities

Size:

Approx 150sqm

Zoning:

MU1 - Mixed Use