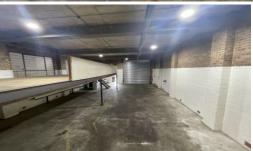

## **Affordable Warehouse Space in Central Hornsby!**

This is an awesome opportunity to lease a warehouse/factory in central Hornsby at an affordable rate! The warehouse has a high clearance roller door access as well as plenty of parking!

## Features:

- Outstanding Location
- Plenty of Parking
- High Clearance
- Roller Door Access
- Added Mezzanine for Additional Storage
- Well Light Space
- Amenities

Size:

Approx 150sqm

Zoning:

MU1 - Mixed Use