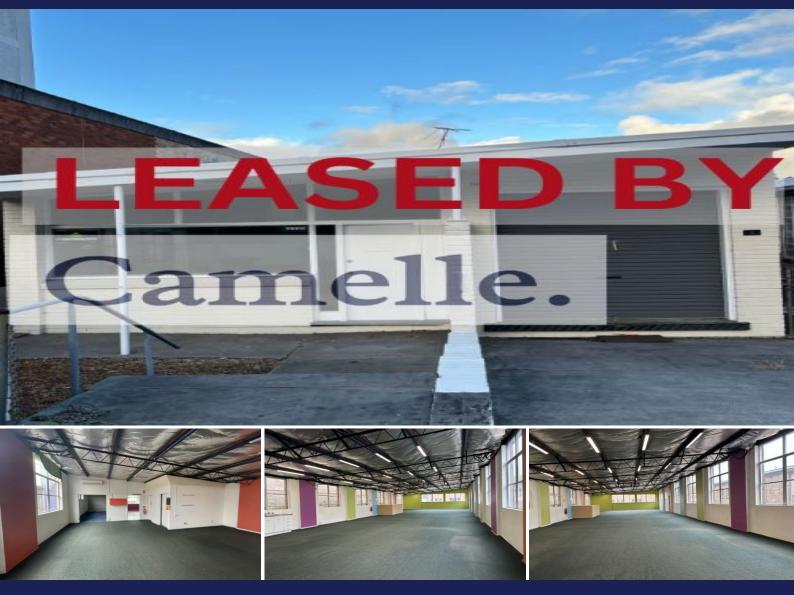

## **Unbeatable Exposure onto George Street!**

This is a very rare opportunity to lease a bulky goods/retail site on Hornsby's main thoroughfare George Street. This property is perfect for such a wide variety of businesses due to its great exposure, location and accessibility!

Features:

- Unbeatable Exposure
- Great Accessibility Roller Door, Retail Access & Rear Access
- Loads of Natural Light
- Glass Front Reception/Foyer at Front
- Open Layout Ideal for Bulky Goods Retail
- Parking At Front & at Rear
- Two Amenities

Size: Approx 290sqm

Zoning:

| Туре | : Retail   |  |
|------|------------|--|
|      | <b>O</b> ' |  |

Building Size: 290 sqm

View

: https://www.camelle.com.au/lease/nsw/no rth-shore-upper/hornsby/commercial/retail /7844869