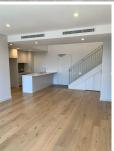

## Leased after first open! - Camelle Property

Nestled in the vibrant center of Hornsby, this modern top-floor apartment offers a prime living space. Featuring two ample bedrooms, an expansive loft that can serve as a third bedroom or study, light and bright open-plan living and kitchen area.

## Features:

- Open-plan living and kitchen
- Two generously sized bedrooms with built-in wardrobes
- Additional upper-level bedroom or study
- Main bedroom with ensuite
- Impressive main bathroom
- Sleek, modern kitchen including dishwasher, microwave and gas cooking