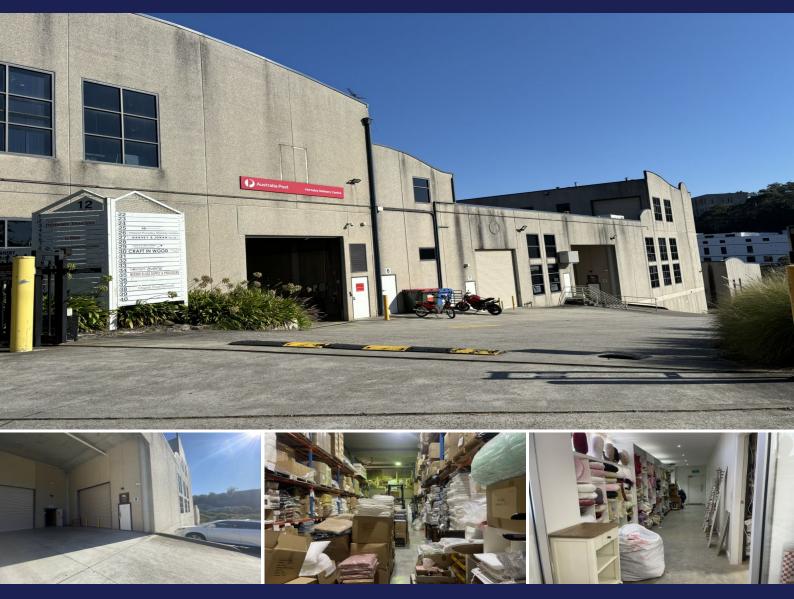

#### **Exceptional Warehouse**

High clearance warehouse in a highly sought-after complex ideal for multiple uses, warehouse, storage, and distribution plus office administration.

The property includes a superb mezzanine air-conditioned offices and showroom or technical area downstairs.

### Features:

- Extra high clearance 7.2m
- Larger roller door access
- Air-conditioned offices
- 20 ft container loading dock
- Great natural light
- Modern complex
- 2 Kitchenettes (upstairs & down)

The style and size of this Industrial property are hard to find in this area and is a must to inspect for any business seeking quality premises in a quality complex.