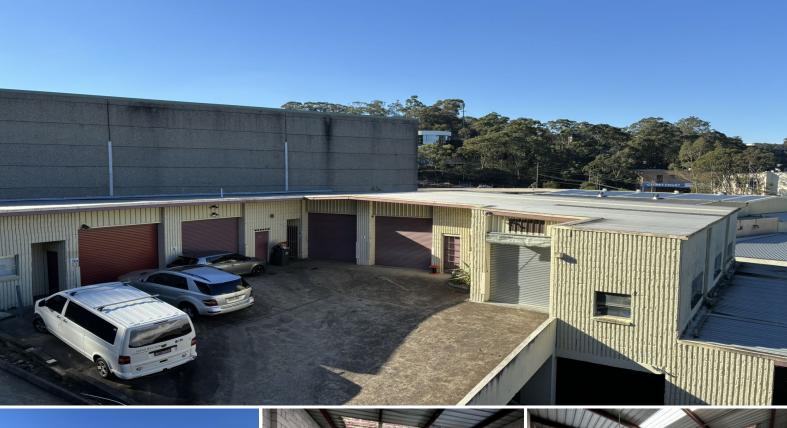

## **Storage Units**

Invest or Occupy.

Discover the perfect opportunity with our small industrial units, offering three distinct choices to suit your needs. These versatile spaces are ideal for a wide range of uses, from storage to various hobbies and trades. Each unit features excellent storage capabilities, convenient roller door access, and ample space to accommodate your activities.

## **Contact Agent**

Type : Industrial Building Size : 53 sqm

Car Spaces : 1

View : https://www.camelle.com.au/sale/nsw/no

rth-shore-upper/asquith/commercial/indu

strial/8022275

**Janine Best** 02 9476 5222