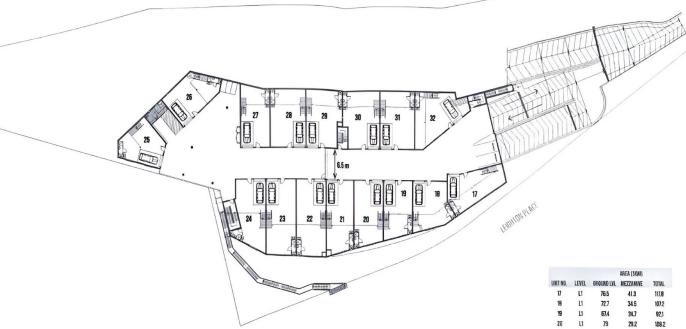

## **LEVEL THREE**GROUND LEVEL

Camelle.

| 17 | LI | 76.5 | 41.3 | 117.8 |
|----|----|------|------|-------|
| 18 | 11 | 72.7 | 34.5 | 1072  |
| 19 | LI | 67A  | 24.7 | 921   |
| 20 | L1 | 79   | 29.2 | 108.2 |
| 21 | LI | 90.8 | 40.7 | 131.5 |
| 22 | L1 | 1013 | 50.9 | 152.2 |
| 23 | LI | 98.4 | 48.5 | 147.9 |
| 24 | 11 | 972  | 46.5 | 1437  |
| 25 | LI | 813  | 213  | W26   |
| 26 | 11 | 89.7 | 21.5 | 111.2 |
| 27 | LI | 69.3 | 227  | 97    |
| 76 | LI | 816  | 22.1 | KQ7   |
| 28 | LI | 823  | 236  | 115.9 |
| 30 | LI | 818  | 23.4 | 165.2 |
| 31 | L1 | 814  | 21.9 | 102   |
| 20 | LI | 52.2 | 30   | 122   |
|    |    |      |      |       |