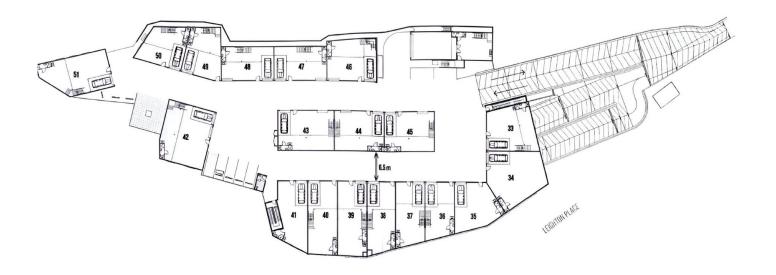

## **LEVEL THREE**GROUND LEVEL

Camelle.

| 17 | LI | 76.5 | 41.3 | 117.8 |
|----|----|------|------|-------|
| 18 | 11 | 72.7 | 34.5 | 1072  |
| 19 | LI | 67A  | 24.7 | 921   |
| 20 | L1 | 79   | 29.2 | 108.2 |
| 21 | LI | 90.8 | 40.7 | 131.5 |
| 22 | L1 | 1013 | 50.9 | 152.2 |
| 23 | LI | 98.4 | 48.5 | 147.9 |
| 24 | 11 | 972  | 46.5 | 1437  |
| 25 | LI | 813  | 213  | W26   |
| 26 | 11 | 89.7 | 21.5 | 111.2 |
| 27 | LI | 69.3 | 227  | 97    |
| 76 | LI | 816  | 22.1 | KQ7   |
| 28 | LI | 823  | 236  | 115.9 |
| 30 | LI | 818  | 23.4 | 165.2 |
| 31 | L1 | 814  | 21.9 | 102   |
| 20 | LI | 52.2 | 30   | 122   |
|    |    |      |      |       |