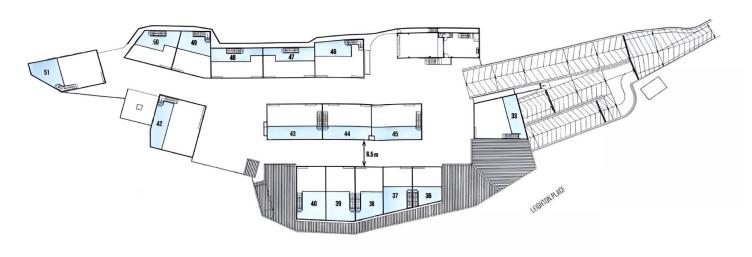

.au/sale/nsw/north-shore

-upper/hornsby/project/apartment/8024996

Janine Best 02 9476 5222

## **LEVEL THREE**GROUND LEVEL













Camelle.



| 17 | LI | 76.5 | 41.3 | 117.8 |
|----|----|------|------|-------|
| 18 | 11 | 72.7 | 34.5 | 1072  |
| 19 | LI | 67A  | 24.7 | 921   |
| 20 | L1 | 79   | 29.2 | 108.2 |
| 21 | LI | 90.8 | 40.7 | 131.5 |
| 22 | L1 | 1013 | 50.9 | 152.2 |
| 23 | LI | 98.4 | 48.5 | 147.9 |
| 24 | 11 | 972  | 46.5 | 1437  |
| 25 | LI | 813  | 213  | W26   |
| 26 | 11 | 89.7 | 21.5 | 111.2 |
| 27 | LI | 69.3 | 227  | 97    |
| 76 | LI | 816  | 22.1 | KQ7   |
| 28 | LI | 823  | 236  | 115.9 |
| 30 | LI | 818  | 23.4 | 165.2 |
| 31 | L1 | 814  | 21.9 | 102   |
| 20 | LI | 52.2 | 30   | 122   |
|    |    |      |      |       |



## **LEVEL THREE**MEZZANINE LEVEL





Camelle.



**LEVEL TWO** Mezzanine Level