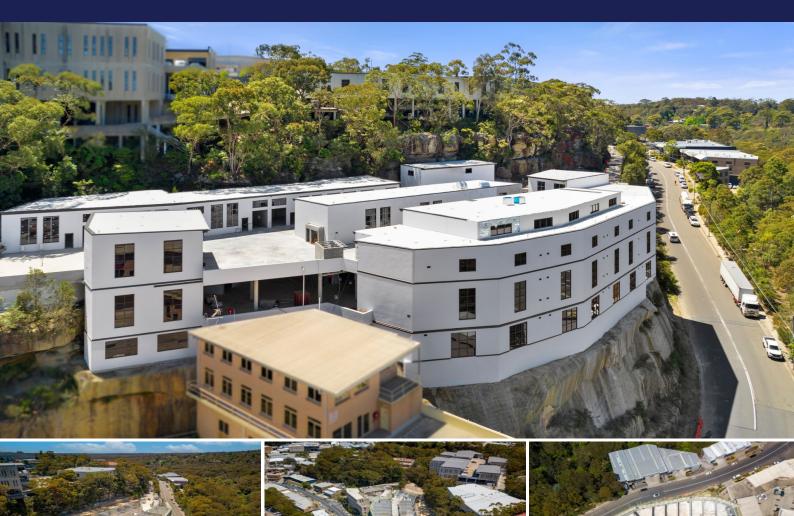

## Camelle.

31-33 Leighton Place Hornsby NSW

## **North Shore's Premium Industrial Complex**

This state-of-the-art industrial complex is comprised of 51 units ranging in size, clearance, lay out and intended use.

Ideally located in Hornsby's Industrial Area and featuring large amounts of natural light, secure gated 24hr access and large breezeways designed for assurance of dry storage spaces.

- Sizes from 80-183sqm
- Roller door access
- Unit heights from 3m to 5.5m approx\*
- Toilets, shower and kitchenette
- Bonus basement storage in some units
- 3 phase power
- Secure 24 hour access

Zoning: E4 - General Industrial