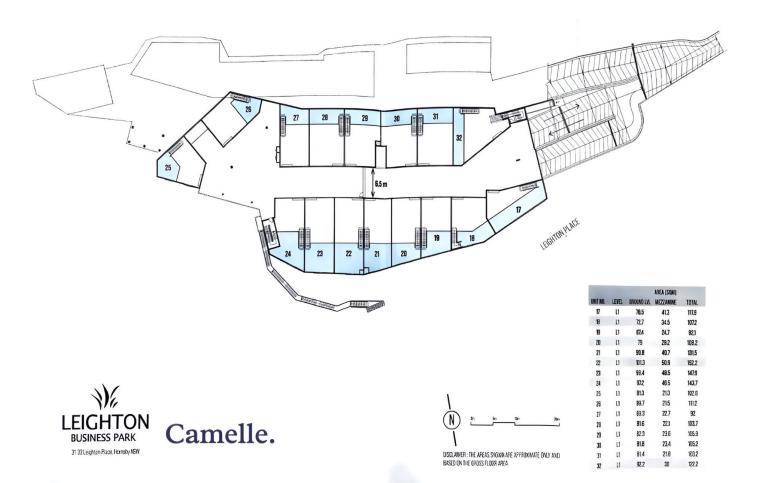

## **LEVEL THREE**GROUND LEVEL

Camelle.

| 17 | LI | 76.5 | 41.3 | 117.8 |
|----|----|------|------|-------|
| 18 | 11 | 72.7 | 34.5 | 1072  |
| 19 | LI | 67A  | 24.7 | 921   |
| 20 | L1 | 79   | 29.2 | 108.2 |
| 21 | LI | 90.8 | 40.7 | 131.5 |
| 22 | L1 | 1013 | 50.9 | 152.2 |
| 23 | LI | 98.4 | 48.5 | 147.9 |
| 24 | 11 | 972  | 46.5 | 1437  |
| 25 | LI | 813  | 213  | W26   |
| 26 | 11 | 89.7 | 21.5 | 111.2 |
| 27 | LI | 69.3 | 227  | 97    |
| 76 | LI | 816  | 22.1 | KQ7   |
| 28 | LI | 823  | 236  | 115.9 |
| 30 | LI | 818  | 23.4 | 165.2 |
| 31 | L1 | 814  | 21.9 | 102   |
| 20 | LI | 52.2 | 30   | 122   |
|    |    |      |      |       |