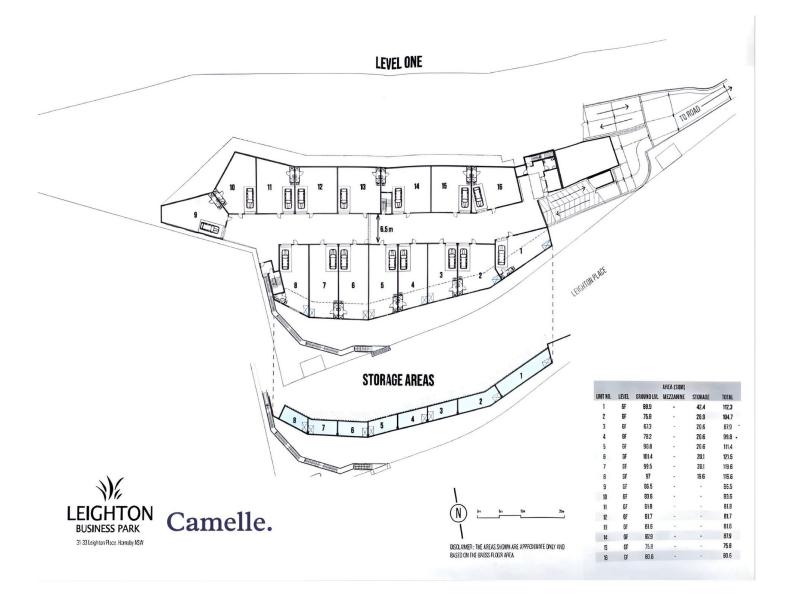

## Camelle.

31-33 Leighton Place Hornsby NSW

## **North Shore's Premium Industrial Complex**

This state-of-the-art industrial complex is comprised of 51 units ranging in size, clearance, lay out and intended use.

Ideally located in Hornsby's Industrial Area and featuring large amounts of natural light, secure gated 24hr access and large breezeways designed for assurance of dry storage spaces.

- Sizes from 80-183sqm
- Roller door access
- Unit heights from 3m to 5.5m approx\*
- Toilets, shower and kitchenette
- Bonus basement storage in some units
- 3 phase power
- Secure 24 hour access

Zoning: E4 - General Industrial

## **LEVEL THREE**GROUND LEVEL

Camelle.

| 17 | LI | 76.5 | 41.3 | 117.8 |
|----|----|------|------|-------|
| 18 | 11 | 72.7 | 34.5 | 1072  |
| 19 | LI | 67A  | 24.7 | 921   |
| 20 | L1 | 79   | 29.2 | 108.2 |
| 21 | LI | 90.8 | 40.7 | 131.5 |
| 22 | L1 | 1013 | 50.9 | 152.2 |
| 23 | LI | 98.4 | 48.5 | 147.9 |
| 24 | 11 | 972  | 46.5 | 1437  |
| 25 | LI | 813  | 213  | W26   |
| 26 | 11 | 89.7 | 21.5 | 111.2 |
| 27 | LI | 69.3 | 227  | 97    |
| 76 | LI | 816  | 22.1 | KQ7   |
| 28 | LI | 823  | 236  | 115.9 |
| 30 | LI | 818  | 23.4 | 165.2 |
| 31 | L1 | 814  | 21.9 | 102   |
| 20 | LI | 52.2 | 30   | 122   |
|    |    |      |      |       |