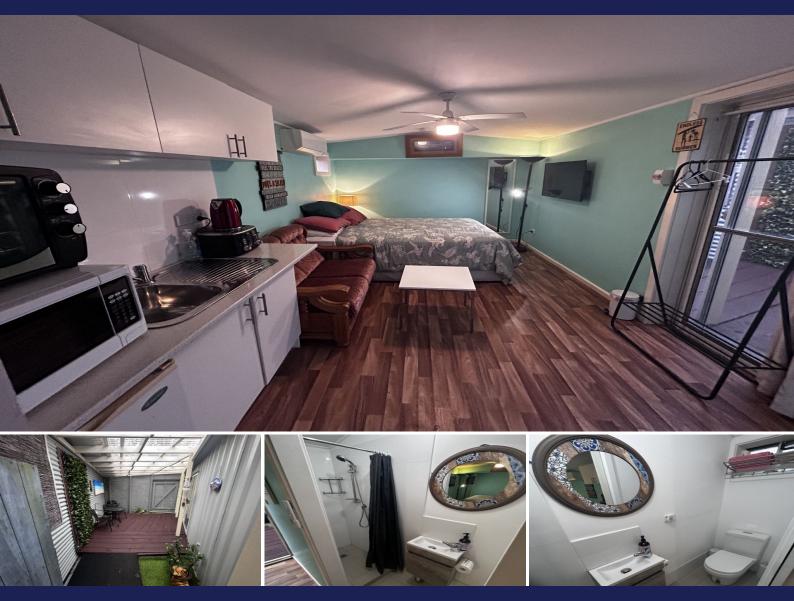

## Application approved & deposit taken!

Studios like this don't come up often!

This neat little studio apartment, located just a short stroll from the picturesque Entrance Beach & Blue Bay, this studio offers the perfect blend of comfort and convenience.

Features Include:

Private Courtyard: Enjoy your own secluded outdoor space, perfect for relaxing or entertaining.

Flexible Furnishing Options: The studio can be provided fully furnished or empty, tailored to your needs.

Utilities Included: Both water and electricity are included in the rent, making budgeting a breeze.

Off-Street Car Space: Dedicated parking space available for your convenience.

Split System Air-Conditioning