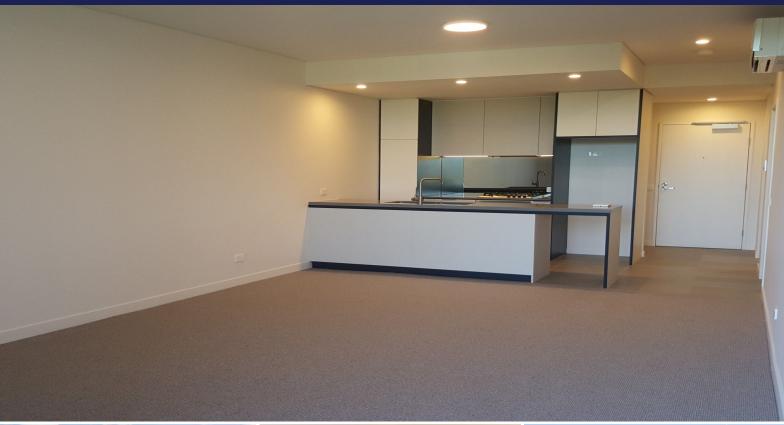

## Immaculately presented one-bedroom apartment!

Immaculately presented one-bedroom apartment overlooking Mark Taylor Oval (no neighbours peering in this one!) ideally located within a short walk to Hornsby CBD, Waitara Train station and local Schools. Get in quick before this gem goes!

## Features Include:

- Modern Kitchen with Bosch stainless steel appliances and gas cooking
- Mitsubishi R/C A/C in lounge and bedroom
- Internal laundry & plenty of storage space
- Intercom security, lift access and visitor parking