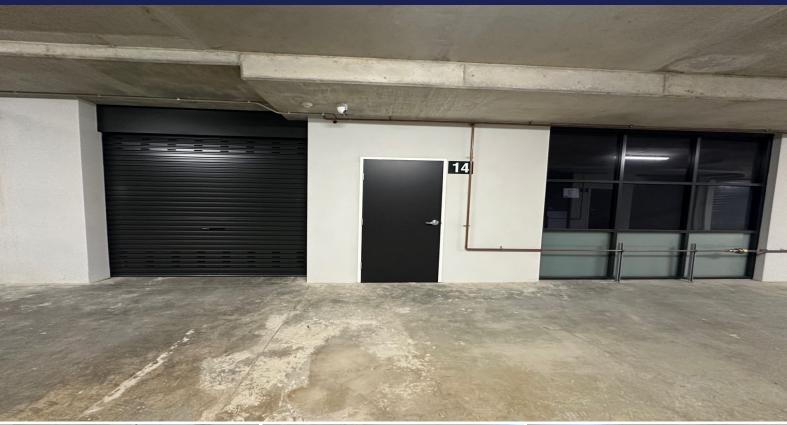

## Camelle.

14/31-33 Leighton Place Hornsby NSW

## **NEW INDUSTRIAL STORAGE AND WORKSHOP**

This state of the art industrial complex comprises 51 units, ranging in size, clearance, lay out and intended use, so you will be sure to find one which suits you!

Built with all your needs in mind, units offer large amounts of natural light, secure-gated 24hr access and designed for assurance of dry storage spaces.

Units on level 1 are ideal for tradesman, hobbyist and dry storage of precious items such as antiques, artwork and other items which require temperature control. Great wine cellars. Some have bonus basement storage as well.