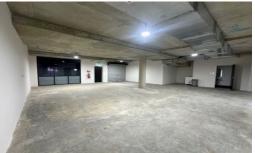

## **NEW INDUSTRIAL STORAGE AND WORKSHOP**

This state of the art industrial complex comprises 51 units, ranging in size, clearance, lay out and intended use, so you will be sure to find one which suits you!

Units on level 2 & 3 are perfect for those who require high

Type : Industrial Building Size: 101 sqm

View : https://www.camelle.com.au/sale/nsw/nor

th-shore-upper/hornsby/commercial/indus

trial/8037790

**Janine Best** 02 9476 5222