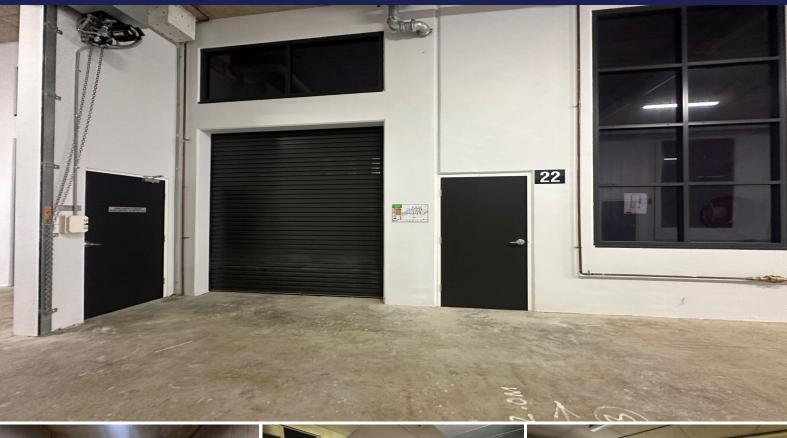

This state of the art industrial complex comprises 51 units, ranging in size, clearance, lay out and intended use, so you will be sure to find one which suits you!

Ideally located in Hornsby's Industrial Area, this complex is easily accessible from all areas of Sydney such as the Upper North Shore, North West and the Northern Beaches as well as the Central Coast!

Built with all your needs in mind, units offer large amounts of natural light, secure-gated 24hr access and designed for assurance of dry storage spaces.

Units on level 1 are ideal for tradesman, hobbyist and dry storage of precious items such as antiques, artwork and