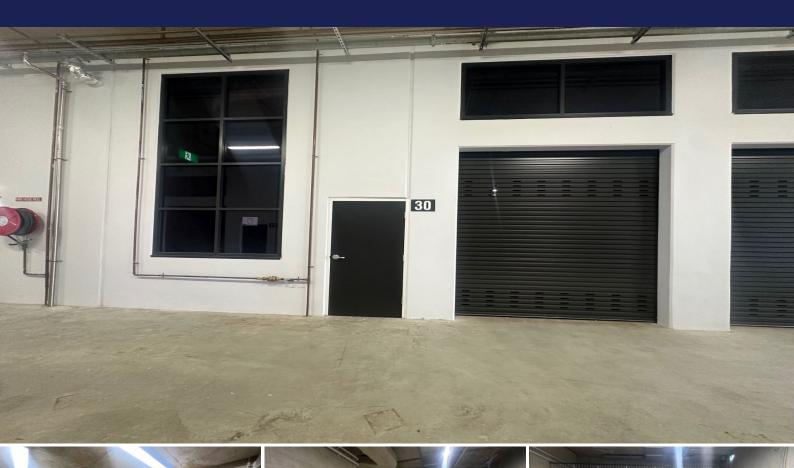

This state of the art industrial complex comprises 51 units, ranging in size, clearance, lay out and intended use, so you will be sure to find one which suits you!

Ideally located in Hornsby's Industrial Area, this complex is easily accessible from all areas of Sydney such as the Upper North Shore, North West and the Northern Beaches as well as the Central Coast!

Built with all your needs in mind, units offer large amounts of natural light, secure-gated 24hr access and designed for assurance of dry storage spaces.

Units on level 1 are ideal for tradesman, hobbyist and dry storage of precious items such as antiques, artwork and