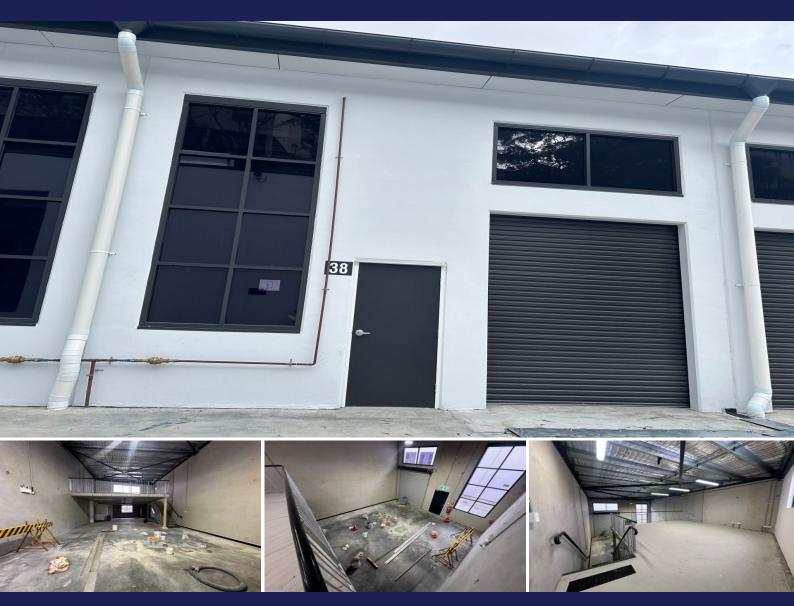

This state of the art industrial complex comprises 51 units, ranging in size, clearance, lay out and intended use, so you will be sure to find one which suits you!

Ideally located in Hornsby's Industrial Area, this complex is easily accessible from all areas of Sydney such as the Upper North Shore, North West and the Northern Beaches as well as the Central Coast!

Built with all your needs in mind, units offer large amounts of natural light, secure-gated 24hr access and designed for assurance of dry storage spaces.

Units on level 1 are ideal for tradesman, hobbyist and dry storage of precious items such as antiques, artwork and

Type : Industrial Building Size: 143 sqm

View: https://www.camelle.com.au/sale/nsw/nor th-shore-upper/hornsby/commercial/indus

trial/8037922

**Janine Best** 02 9476 5222