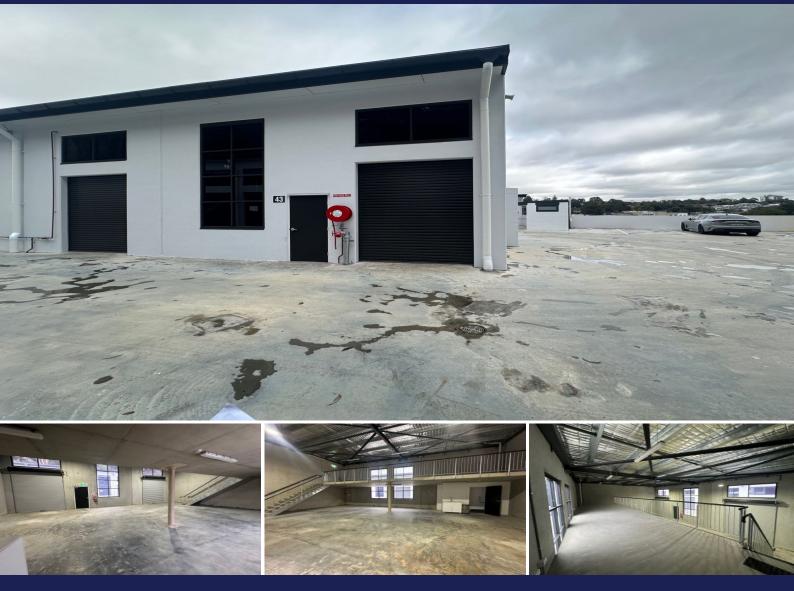

## 43/31-33 Leighton Place Hornsby NSW

## NEW INDUSTRIAL STORAGE AND WORKSHOPS

Please get in touch with us to find out about our EOFY deal! - With reduced purchase and rental prices on \*3+ year leases - Get your holding deposit in before June 30th!

This state of the art industrial complex comprises 51 units, ranging in size, clearance, lay out and intended use, so you will be sure to find one which suits you!

Ideally located in Hornsby's Industrial Area, this complex is easily accessible from all areas of Sydney such as the Upper North Shore, North West and the Northern Beaches as well as the Central Coast!

Built with all your needs in mind, units offer large amounts of natural light, secure-gated 24hr access and designed for assurance of dry storage spaces.

Units on level 1 are ideal for tradesman, hobbyist and dry storage of precious items such as antiques, artwork and

| Туре     | : Industrial  |  |
|----------|---------------|--|
| Building | Size: 153 sqm |  |

View

: https://www.camelle.com.au/sale/nsw/nor th-shore-upper/hornsby/commercial/indus trial/8037944

Janine Best 02 9476 5222