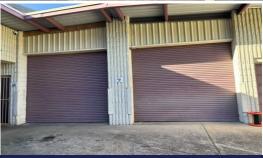

## Affordable unit in Asquith

This versatile unit covers 53 sqm and features a dedicated car space, providing excellent storage solutions and convenient roller door access. It's perfect for trades, hobbies, small business operations, or extra storage and warehousing. The easy access and ample storage make this property a practical choice for various needs.

## **Under Contract**

Type : Industrial Building Size : 53 sqm Land Size : 53 sqm

Car Spaces : 1 View : h

View : https://www.camelle.com.au/sale/nsw/no

rth-shore-upper/asquith/commercial/indu

strial/8048436