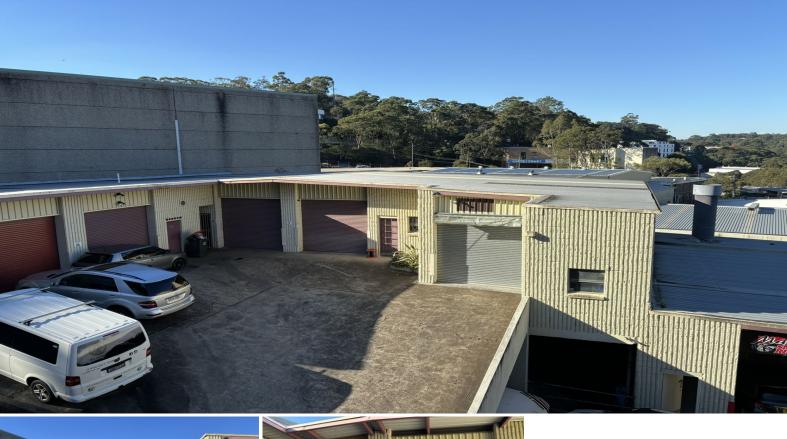

## 7/8 Brennan Close Asquith NSW

## Affordable unit in Asquith

This versatile unit covers 53 sqm and features a dedicated car space, providing excellent storage solutions and convenient roller door access. It's perfect for trades, hobbies, small business operations, or extra storage and warehousing. The easy access and ample storage make this property a practical choice for various needs.

## **Under Contract**

Type : Industrial Building Size : 53 sqm Land Size : 53 sqm

Car Spaces : 1 View : h

View : https://www.camelle.com.au/sale/nsw/no

rth-shore-upper/asquith/commercial/indu

strial/8048436