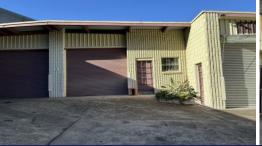

## Affordable unit in Asquith

This versatile unit covers 53 sqm and features a dedicated car space, providing excellent storage solutions and convenient roller door access. It's perfect for trades, hobbies, small business operations, or extra storage and warehousing. The easy access and ample storage make this property a practical choice for various needs.

## **Under Contract**

Type : Industrial Building Size : 53 sqm Land Size : 53 sqm

Car Spaces : 1 View : h

View : https://www.camelle.com.au/sale/nsw/no

rth-shore-upper/asquith/commercial/indu

strial/8048436