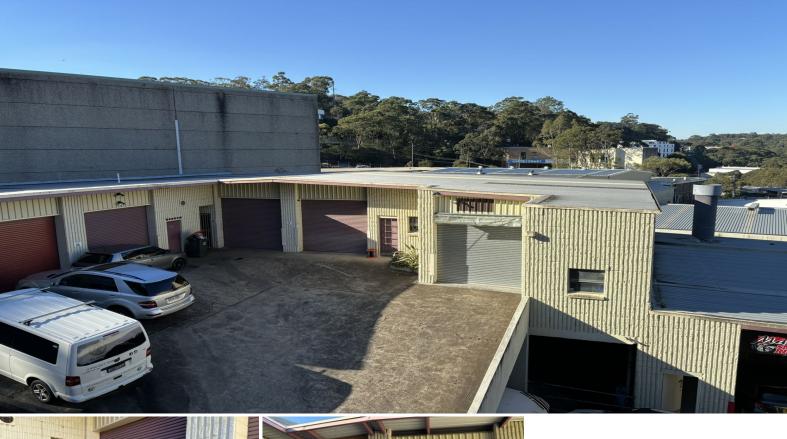

#### 100sqm Unit in Asquith

## Key Features:

- Roller door access
- High clearance
- Running Water
- Common amenities
- 1 car space

Would suit trades, car storage, hobbyists.

\*All data is provided for information purposes only and while all care is taken in its presentation, Camelle Real Estate Pty Ltd t/a Camelle Property does not guarantee or warrant the accuracy, completeness, or currency of the information. Prices are excluding GST unless noted. For further information contact Camelle Property on (02) 9476 5222

## **Contact Agent**

Type : Industrial Building Size: 97.5 sqm **Land Size** : 98 sqm

**Car Spaces** 

View : https://www.camelle.com.au/sale/nsw/no

rth-shore-upper/asquith/commercial/indu

strial/8048437

**Janine Best** 02 9476 5222