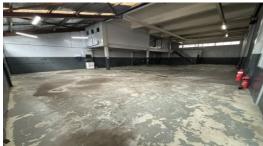

#### **Key Features**

- Previously Trading as DA approved mechanic and muffler service
- 6 allocated Parking Spaces
- Dual Access
- Side lane entry/exit
- Located next to Office-works building
- High Exposure
- Freestanding Building
- 3 phase Power
- Multiple 240 outlets
- Roller door 5m high approx.
- Nice wide straight access to warehouse
- Separate pedestrian access
- Small reception Area
- Gas Connection
- Solid concrete floor mezzanine

#### **Contact Agent**

**Type**: Showrooms/Bulky Goods

**Building Size**: 450 sqm **Land Size**: 708 sqm

Car Spaces : 6

View: https://www.camelle.com.au/lease/nsw/n

orth-shore-upper/hornsby/commercial/sh

owroomsbulky-goods/8099188