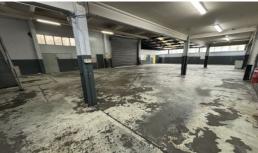

#### **Key Features**

- Previously Trading as DA approved mechanic and muffler service
- 6 allocated Parking Spaces
- Dual Access
- Side lane entry/exit
- Located next to Office-works building
- High Exposure
- Freestanding Building
- 3 phase Power
- Multiple 240 outlets
- Roller door 5m high approx.
- Nice wide straight access to warehouse
- Separate pedestrian access
- Small reception Area
- Gas Connection
- Solid concrete floor mezzanine

#### **Contact Agent**

**Type**: Showrooms/Bulky Goods

**Building Size**: 450 sqm **Land Size**: 708 sqm

Car Spaces : 6

View: https://www.camelle.com.au/lease/nsw/n

orth-shore-upper/hornsby/commercial/sh

owroomsbulky-goods/8099188