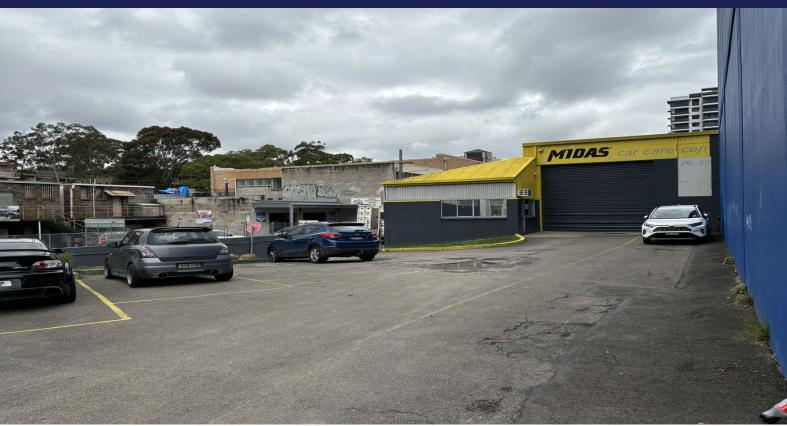

## Excellent free standing property in key location (Previously DA Approved mechanic)

#### **Key Features**

- Previously Trading as DA approved mechanic and muffler service
- 6 allocated Parking Spaces
- Dual Access
- Side lane entry/exit
- Located next to Office-works building
- High Exposure
- Freestanding Building
- 3 phase Power
- Multiple 240 outlets
- Roller door 5m high approx.
- Nice wide straight access to warehouse
- Separate pedestrian access
- Small reception Area
- Gas Connection
- Solid concrete floor mezzanine

#### **Contact Agent**

**Type**: Showrooms/Bulky Goods

**Building Size**: 450 sqm **Land Size**: 708 sqm

Car Spaces : 6

View: https://www.camelle.com.au/lease/nsw/n

orth-shore-upper/hornsby/commercial/sh

owroomsbulky-goods/8099188