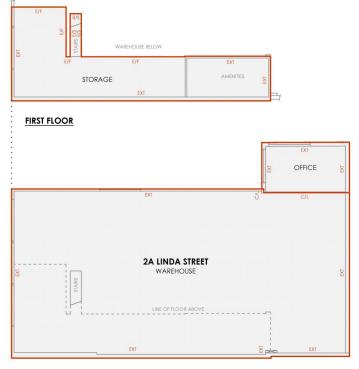

#### SCHEDULE OF AREAS

2A LINDA STREET GROUND FLOOR WAREHOUSE OFFICE FIRST FLOOR STORAGE TOTAL AREA

302.6 m² 23.4 m²

DRAGE 78.2 m<sup>2</sup> **AL AREA** 404.2 m<sup>2</sup>

LETTABLE AREA

ETTABLE AREA IS SHOWN ENCLOSED BY CONTINUOUS LINES

#### METHOD OF MEASUREMENT

AREAS HAVE BEEN CALCULATED IN ACCORDANCE AND UNDER INTERPRETATION OF THE PROPERTY COUNCIL OF AUSTRALIA (PCA) METHOD OF MEASUREMENT FOR LETTABLE AREA (2008)

### GUIDELINES USED GROSS LETTABLE AREA

ALL PARTIES USING THE AREAS EXPRESSED HEREIN, SHOULD AGREE WITH THE BOUNDARY DEFINITIONS, THIS PLAN WAS PRODUCED FOR THE CALCULATION OF FLOOR AREAS ONLY

EEGEND

EXT - EXTERNAL FACE

C/L - CENTRELINE WALL

E/F - EDGE OF FLOOR

E/S - EDGE OF STAIRS

B/S - BOTTOM STEP

GROUND FLOOR

0 2 4 1 8 8 SCALE 1: 125

CLIENT:

LETTABLE AREA PLAN 2A LINDA STREET, HORNSBY, NSW DATE: 08/08/2024 REV:

REF: 90195 DRAWN:
SURVEYED: JH CHECKED:
SCALE: 1:125 @ A3 SHEET:

REALSERVE
Start confident.

LANE

HUNTER

Building Measurement Specialist Consulting Land Surveyors 3D Laser Scanning ph. 02 9629 9377 www.realserve.com.au