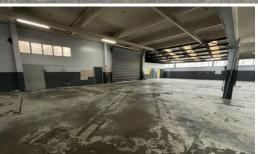

#### **Key Features**

- Previously Trading as DA approved mechanic and muffler service
- 6 allocated Parking Spaces
- Dual Access
- Side lane entry/exit
- Located next to Office-works building
- High Exposure
- Freestanding Building
- 3 phase Power
- Multiple 240 outlets
- Roller door 5m high approx.
- Nice wide straight access to warehouse
- Separate pedestrian access
- Small reception Area
- Gas Connection
- Solid concrete floor mezzanine

#### **Contact Agent**

**Type**: Showrooms/Bulky Goods

**Building Size**: 450 sqm **Land Size**: 708 sqm

Car Spaces : 6

View: https://www.camelle.com.au/lease/nsw/n

orth-shore-upper/hornsby/commercial/sh

owroomsbulky-goods/8099188