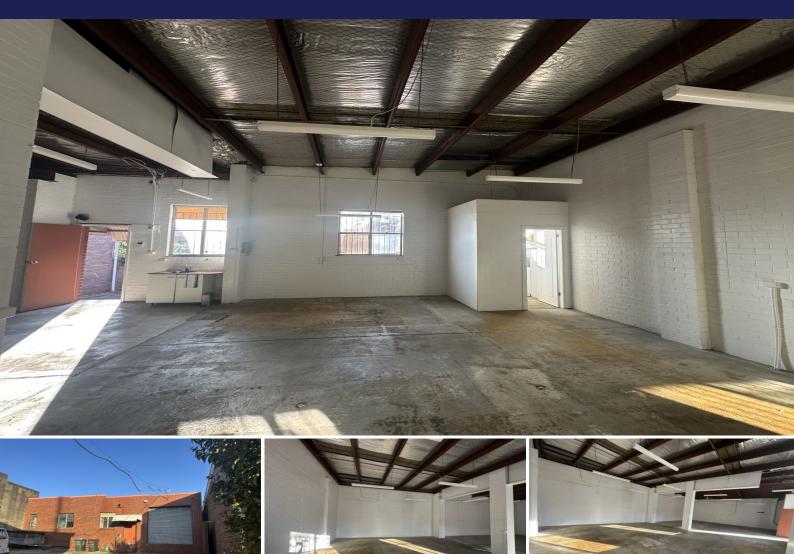

## Warehouse/Storage in Great Location.

Key Features:

- Truck Level Loading & Unloading
- Ideal Location
- Secure Parking at Doorstep
- Amenities and Kitchenette
- 1 Car Space

Size: 108sqm

The above information has been furnished to us by the Owner. We have not verified whether or not that information is accurate and do not have any belief one way or the other in its accuracy. We do not accept any responsibility to any person for its accuracy and do no more than pass it on. All interested parties should make and rely upon their own inquiries in order to determine whether or not this information is in fact accurate.