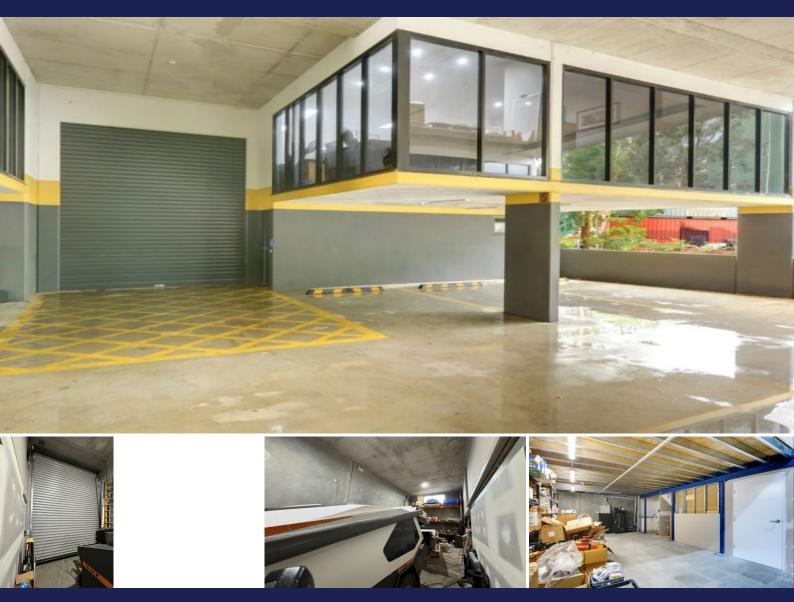

## Warehouse + Office Space in Mt Kuring-gai

Key Features:

- Large roller door
- Well presented office space
- Generous sized kitchen on the first floor
- Kitchenette on the ground floor
- Disabled access bathroom
- 5 minute drive to M1
- 11 minute drive to Hornsby Station and Westfield Hornsby
- 20 minute drive to NorthConnex and Pennant Hills Road

Ground floor: 138 sqm Mezzanine: 128 sqm

Total: 266 sqm

3 car space

The above information has been furnished to us by the