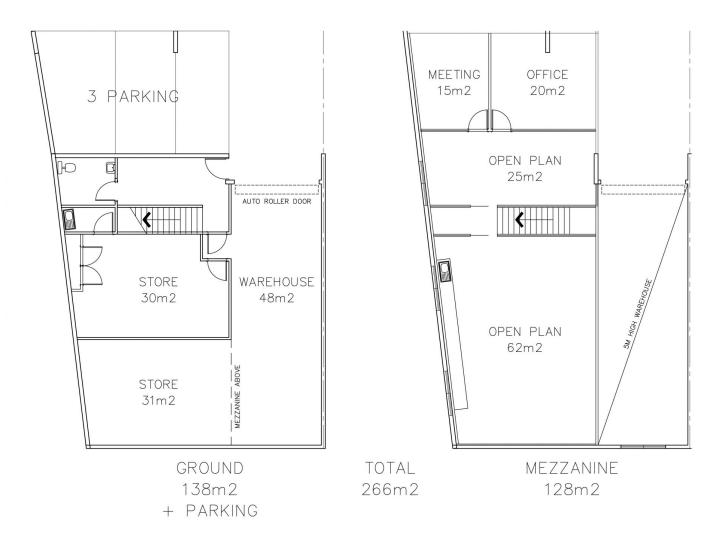

Ground floor: 138 sqm Mezzanine: 128 sqm

Total: 266 sqm

3 car space

The above information has been furnished to us by the