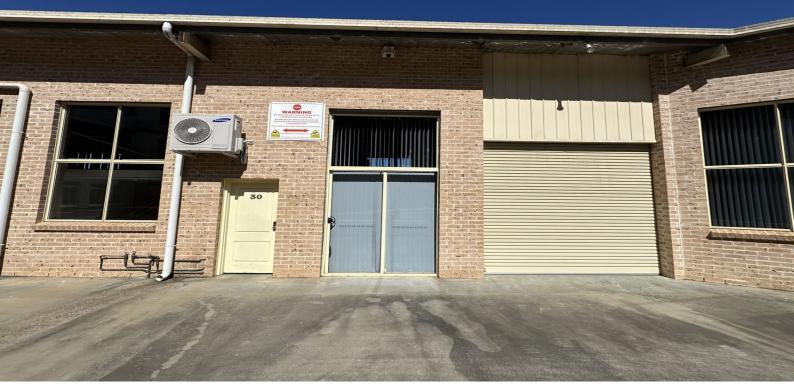

## Camelle.

30/29 Leighton Place Hornsby NSW

## **Key Features**

- Plenty of natural light
- High clearance
- 3 Phase power available
- Roller Door
- Toilet & Shower
- Kitchenette
- Suit small business
- Only 5 kms to Station and CBD

Approx area - 79sqm Approx outgoings - \$25 p/sqm