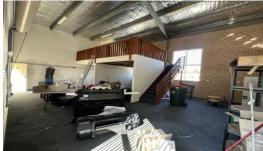

## **Key Features**

- Plenty of natural light
- High clearance
- 3 Phase power available
- Roller Door
- Toilet & Shower
- Kitchenette
- Suit small business
- Only 5 kms to Station and CBD

Approx area - 79sqm Approx outgoings - \$25 p/sqm