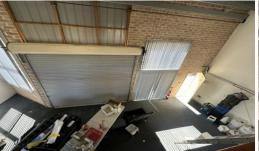

## **Key Features**

- Plenty of natural light
- High clearance
- 3 Phase power available
- Roller Door
- Toilet & Shower
- Kitchenette
- Suit small business
- Only 5 kms to Station and CBD

Approx area - 79sqm Approx outgoings - \$25 p/sqm