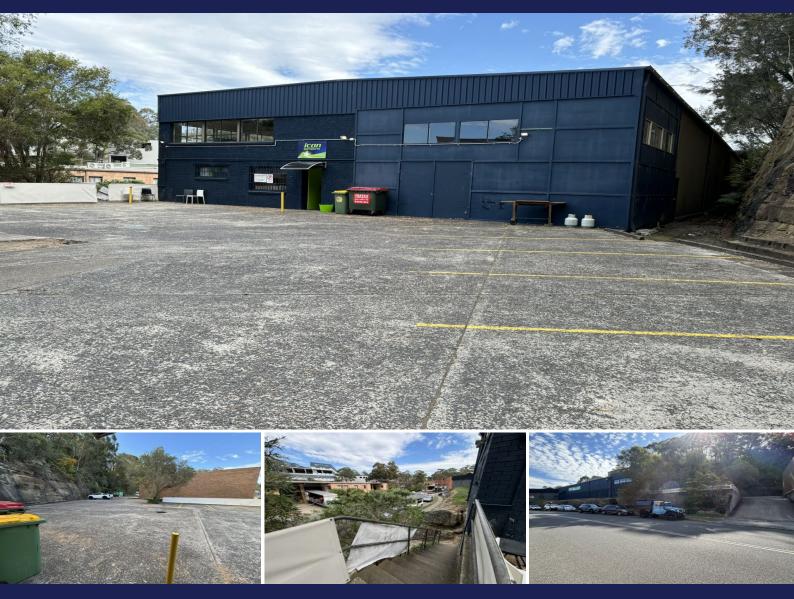

## Looking for great exposure and easy access?

This clear-span warehouse sits up on the hill with a clear view over Hornsby Shires main industrial street. It features an enclosed loading dock and an internal roller door (potential to open it up) for added convenience.

A 5.9m wide roller door, ensures easy access for large deliveries. Plus, the 6.5m wide driveway ensures smooth access for larger vehicles.

With 3-phase power and plenty of outlets, offering a significant power supply to meet all industrial needs.