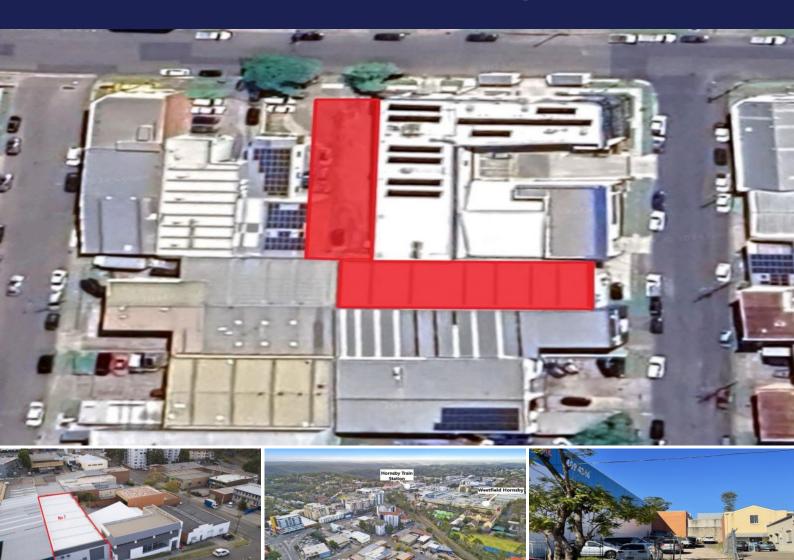

## **Rare Opportunity!**

Situated just off the Pacific Highway, this fully renovated commercial property at James St offers an exceptional opportunity for businesses seeking a modern and functional space.

### Key Features For Warehouse:

- Renovated Roof and Concrete Flooring
- Modern reception/Office Space of 20 sqm
- Equipped with two toilets, including disabled-access, and a kitchen area.
- LED lighting, offering a bright and efficient workspace.
- Located close to motor dealers and related businesses along Pacific Highway

## Key Features For Vacant Land:

- North Facing
- Secure Fencing
- Minutes from the M1, Northconnex, Pacific Highway & Pennant Hills Rd.

#### **Contact Agent**

Type : Industrial Building Size : 464 sqm Land Size : 1040 sqm

View : https://www.camelle.com.au/lease/nsw/n

orth-shore-upper/hornsby/commercial/in

dustrial/8125822

**Janine Best** 02 9476 5222