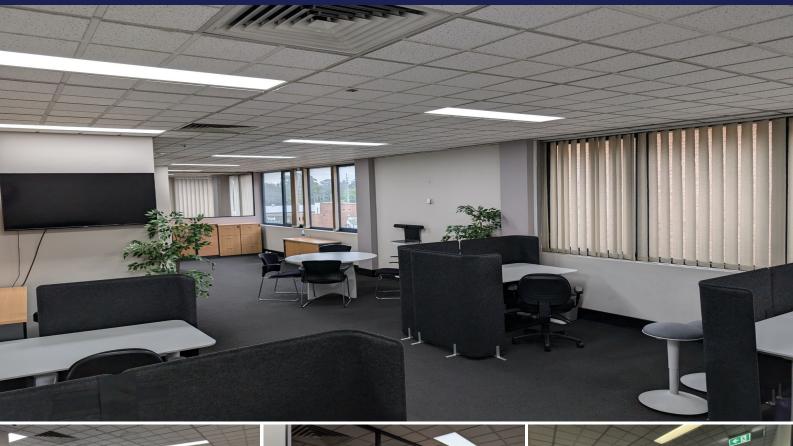

## Camelle.

5&6/265-271 Pennant Hills Road Thornleigh NSW

Office space with large amount of natural light and exceptional outlook.

Key features include

- Reception
- Boardroom
- Kitchen
- Air Conditioning
- 4 parking spaces undercover
- Double suite
- Open plan work area
- Located on level 1
- Semi-furnished
- 400G Fibre Optic + NBN
- Can be leased together or seperately