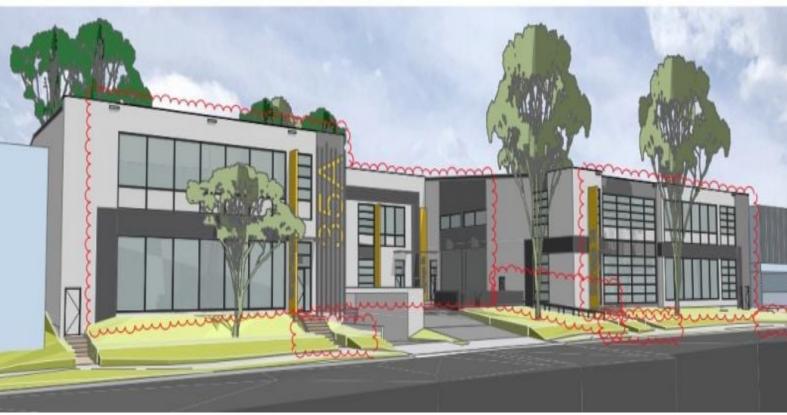

## Camelle.

03a/35a Sefton Road Thornleigh NSW

## **BRAND NEW WAREHOUSE\*\*\***

Outstanding warehouse/showroom plus mezzanine with street frontage, exclusive driveway access.

These warehouses are unparalleled for engineering, finishes and inclusions. Over engineered double thick concrete, pedestrian lifts to mezzanine, high clearance, exceptional exposure. This is a rare offering.

- Quiet location off soon to be widened and upgraded road.
- Glass frontage with wide 4.5m roller shutter.
- 6m high clearance internally.
- Pedestrian lift to mezzanine
- Construction to be completed end November.