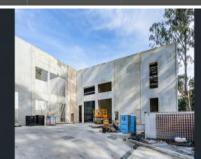

## **BRAND NEW WAREHOUSE\*\*\***

Outstanding warehouse/showroom plus mezzanine with street frontage, exclusive driveway access.

These warehouses are unparalleled for engineering, finishes and inclusions. Over engineered double thick concrete, pedestrian lifts to mezzanine, high clearance, exceptional exposure. This is a rare offering.

- Quiet location off soon to be widened and upgraded road.
- Glass frontage with wide 4.5m roller shutter.
- 6m high clearance internally.
- Pedestrian lift to mezzanine
- Construction to be completed end November.