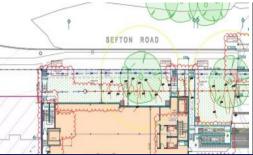

## Camelle.

03a/35a Sefton Road Thornleigh NSW

## Area:

- 236 sqm warehouse
- 116 sqm mezzanine (subject to final survey).

3 parking spaces