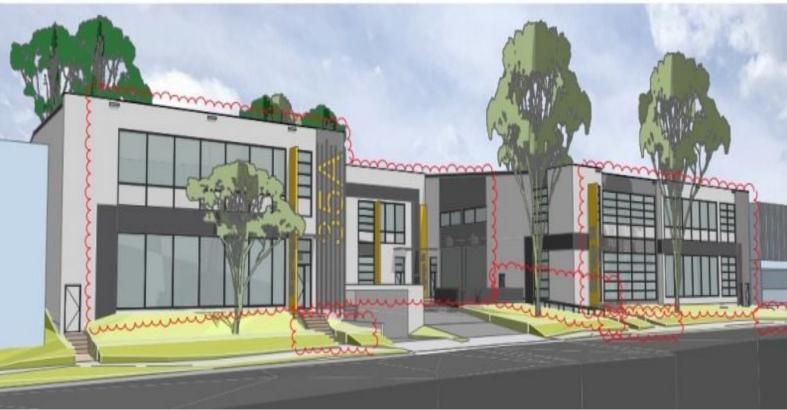

## Exceptional high clearance warehouse of unmatched quality

These warehouses are unparallelled for engineering, finishes and inclusions. Over engineered double thick concrete, pedestrian lifts to mezzanine, high clearance, exceptional exposure. This is a rare offering.

### \*\*\* BRAND NEW

- Quiet location off soon to be widened and upgraded road.
- 11m high warehouse internal clearance means exceptional capacity for pallet storage.
- 20 and 40 foot container truck driveway access.
- 4.5m wide roller door.
- Pedestrian and Goods lift to mezzanine