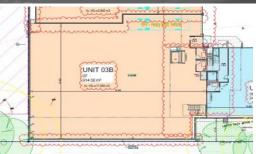

# Camelle.









### 03b/35a Sefton Road Thornleigh NSW

## Exceptional high clearance warehouse of unmatched quality

These warehouses are unparallelled for engineering, finishes and inclusions. Over engineered double thick concrete, pedestrian lifts to mezzanine, high clearance, exceptional exposure. This is a rare offering.

### \*\*\* BRAND NEW

- Quiet location off soon to be widened and upgraded road.
- 11m high warehouse internal clearance means exceptional capacity for pallet storage.
- 20 and 40 foot container truck driveway access.
- 4.5m wide roller door.
- Pedestrian and Goods lift to mezzanine

#### Area:

- 945 sqm warehouse
- 300sqm mezzanine.

#### **Contact Agent**

Type : Industrial Building Size : 1245 sqm

Car Spaces : 6

View : https://www.camelle.com.au/lease/nsw/n

orthern-subu