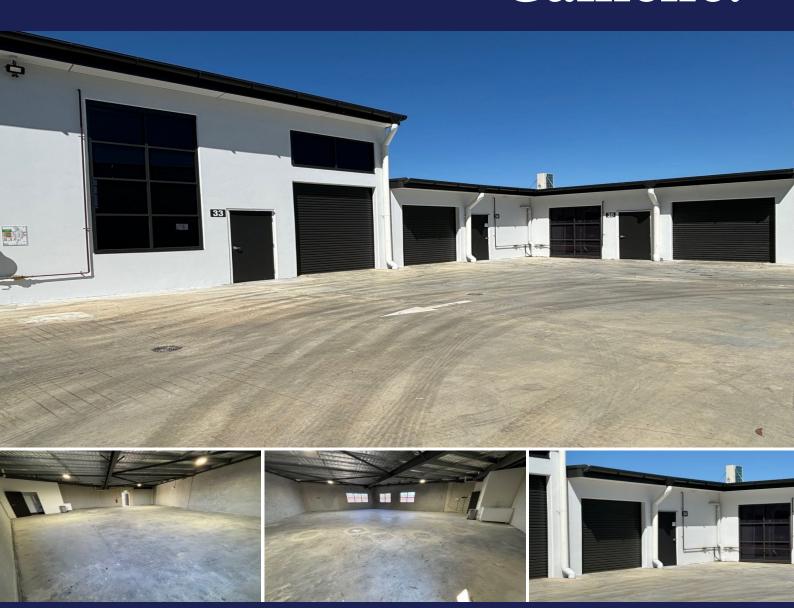

### Premium Warehouse with great natural light

Located on the top level of this complex, unit 34 offers 137 sqm of warehouse space. This unit comes equipped with a kitchenette, shower and toilet.

Would suit car storage, hobbyists, tradesman, furniture storage etc.

#### Key features:

- Roller door access
- 3 Phase power
- Provisions for Air-conditioning
- Incredible views of the Hornsby Industrial area

\*The above information has been furnished to us by the Owner. We have not verified whether or not that information is accurate and do not have any belief one way or the other in its accuracy. We do not accept any responsibility to any person for its accuracy and do no more than pass it on. All interested parties should make