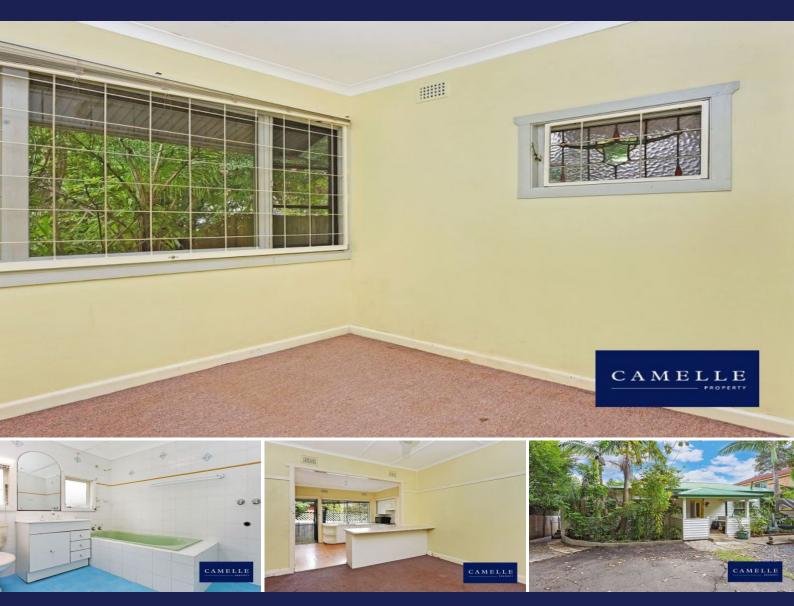

#### TWO BEDROOM SEMI-DETACHED FLAT

Neat and tidy two bedroom half house with a functional layout and private leafy aspect, conveniently located a short walk to Asquith Train Station, Coles, local shops, parks and schools.

# Features:

- \* Combined lounge/dining room
- \* Two bedrooms each with built ins
- \* Private leafy aspect
- \* One designated parking space

All information (including but not limited to the property area, floor size, price, address and general property description) on the Website is provided as a convenience to you, and has been provided to Camelle Property by third parties.